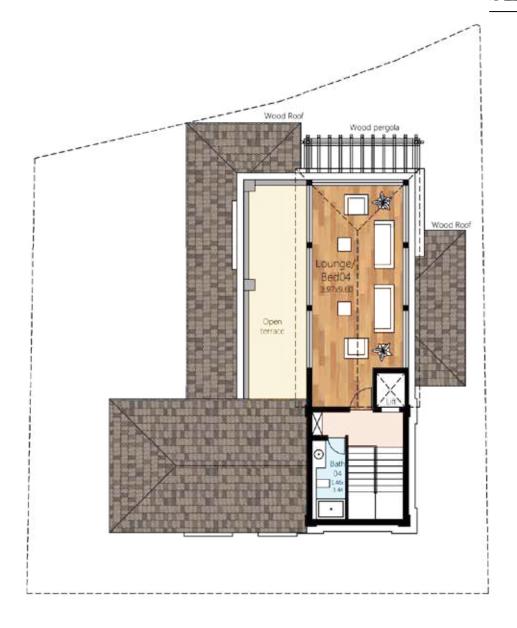

Casa Sol offers an elegant mix of nature and luxury for your home. These villas have its own swimming pool, car park and garden areas. The Villas have been designed to an open plan living space with large covered sit-outs and is perfect for spending cool evenings watching the greenery around.

The stunning views of this Villas make this a truly wonderful home perfect for a family.

#### LOCATION PLAN



- -Quiet and tranquil location, away from the busy and buzzing tourist hotspots in the vicinity.
- -Approximately 3 kms away from the famed Candolim beach.
- -Well known restaurants and nightclubs at driving distance. Supermarkets and shopping centers in close proximity.

### MASTER PLAN











# BASEMENT FLOOR PLAN



### GROUND FLOOR PLAN



# FIRST FLOOR PLAN



# SECOND FLOOR PLAN













# BASEMENT FLOOR PLAN



ROAD

### GROUND FLOOR PLAN



ROAD

# FIRST FLOOR PLAN



# SECOND FLOOR PLAN



#### AREA STATEMENT

|                            |    | VILLA 01 |             | VILLA 02 |             | TOTAL        |
|----------------------------|----|----------|-------------|----------|-------------|--------------|
|                            |    | Area     | SBUA        | Area     | SBUA        |              |
| 1 BUA @ 100%               | LG | 92.47    | 92.47       | 81.97    | 81.97       |              |
|                            | GF | 178.01   | 178.01      | 169.16   | 169.16      |              |
|                            | 1F | 129.68   | 129.68      | 102.06   | 102.06      |              |
|                            | 2F | 64.80    | 64.80