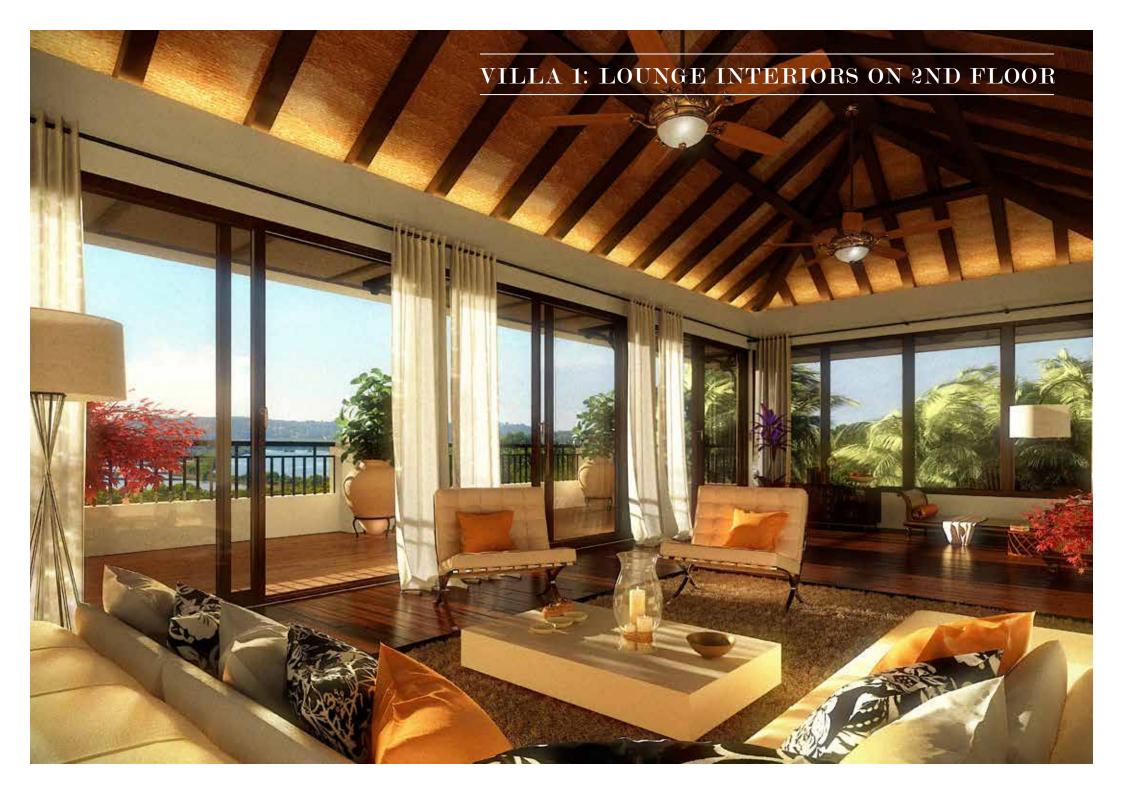

# Casa Sol

The Casa Sol villas are two impeccably designed villas having a touch of Goan and Contemporary look and feel with spectacular view of Sinquerim River and paddy fields.

With innovative design and architecture, Casa Sol offers an elegant mix of nature and luxury for your home. These villas have its own swimming pool, car park and garden areas. The Villas have been designed to an open plan living space with large covered sit-outs and is perfect for spending cool evenings watching the greenery around.

The stunning views of this Villas make this a truly wonderful home perfect for a family.