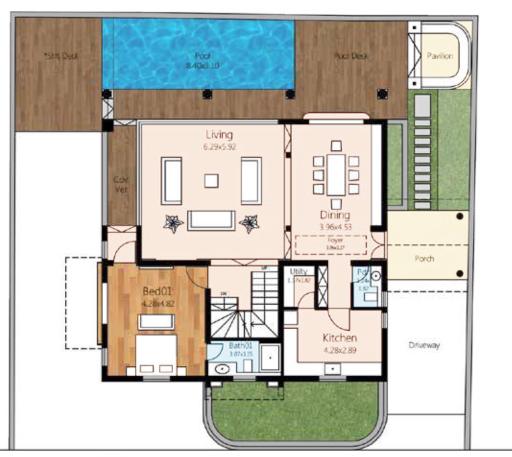

These villas have its own swimming pool, car park and garden areas. The Villas have been designed to an open plan living space with large covered sit-outs and is perfect for spending cool evenings watching the greenery around.

The stunning views of this Villas make this a truly wonderful home perfect for a family.

#### LOCATION PLAN



- -Quiet and tranquil location, away from the busy and buzzing tourist hotspots in the vicinity.
- -Approximately 3 kms away from the famed Candolim beach.
- -Well known restaurants and nightclubs at driving distance. Supermarkets and shopping centers in close proximity.

### MASTER PLAN











# BASEMENT FLOOR PLAN



### GROUND FLOOR PLAN



# FIRST FLOOR PLAN



# SECOND FLOOR PLAN













# BASEMENT FLOOR PLAN



ROAD

### GROUND FLOOR PLAN



ROAD

# FIRST FLOOR PLAN



# SECOND FLOOR PLAN



#### AREA STATEMENT

|                            |    | VILLA 01 |             | VILLA 02 |             | TOTAL        |
|----------------------------|----|----------|-------------|----------|-------------|--------------|
|                            |    | Area     | SBUA        | Area     | SBUA        |              |
| 1 BUA @ 100%               | LG | 92.47    | 92.47       | 81.97    | 81.97       |              |
|                            | GF | 178.01   | 178.01      | 169.16   | 169.16      |              |
|                            | 1F | 129.68   | 129.68      | 102.06   | 102.06      |              |
|                            | 2F | 64.80    | 64.80       | 16.35    | 16.35       |              |
|