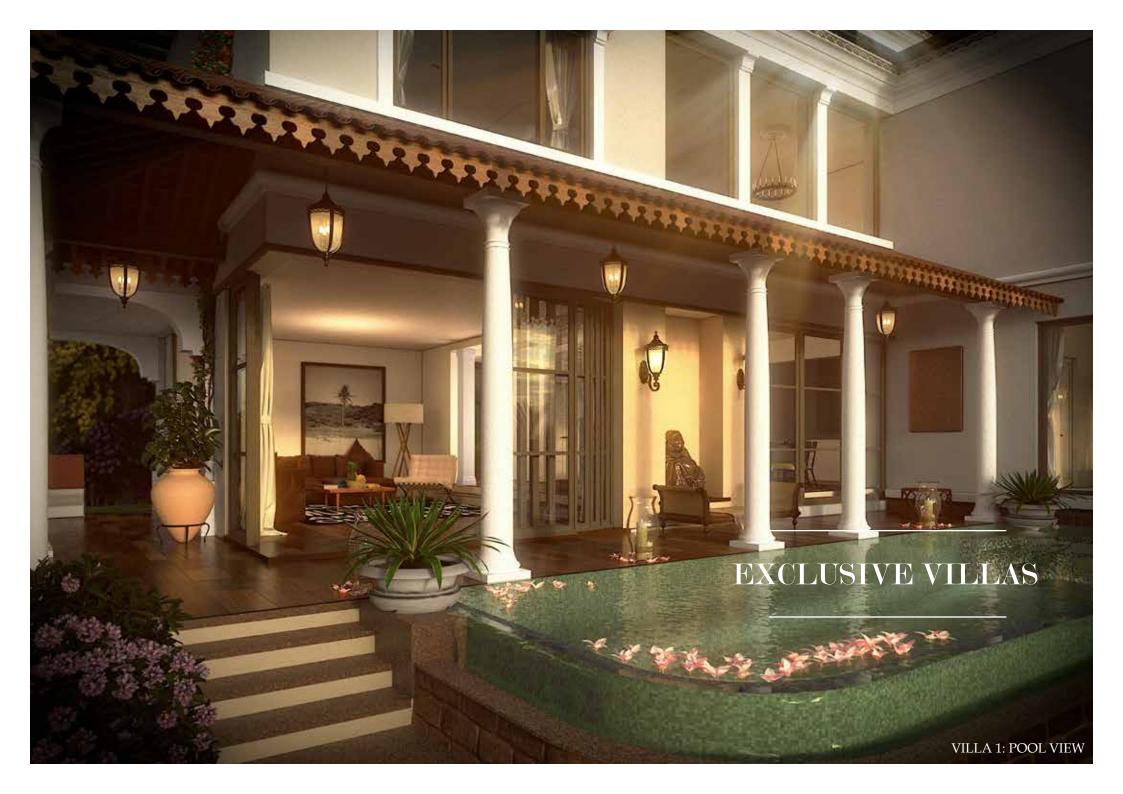

# Casa Sol

The Casa Sol villas are two impeccably designed villas having a touch of Goan and Contemporary look and feel with spectacular view of Sinquerim River and paddy fields.

With innovative design and architecture, Casa Sol offers an elegant mix of nature and luxury for your home. These villas have its own swimming pool, car park and garden areas. The Villas have been designed to an open plan living space with large covered sit-outs and is perfect for spending cool evenings watching the greenery around.

The stunning views of this Villas make this a truly wonderful home perfect for a family.