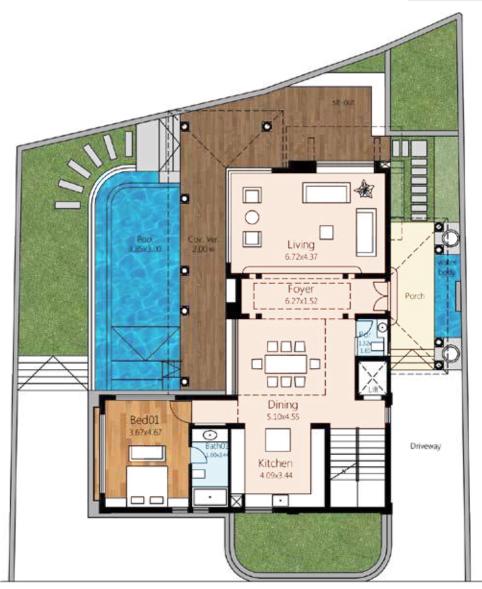

s.

With innovative design and architecture, Casa Sol offers an elegant mix of nature and luxury for your home. These villas have its own swimming pool, car park and garden areas. The Villas have been designed to an open plan living space with large covered sit-outs and is perfect for spending cool evenings watching the greenery around.

The stunning views of this Villas make this a truly wonderful home perfect for a family.

#### LOCATION PLAN



- -Quiet and tranquil location, away from the busy and buzzing tourist hotspots in the vicinity.
- -Approximately 3 kms away from the famed Candolim beach.
- -Well known restaurants and nightclubs at driving distance. Supermarkets and shopping centers in close proximity.

### MASTER PLAN











# BASEMENT FLOOR PLAN



### GROUND FLOOR PLAN



# FIRST FLOOR PLAN



# SECOND FLOOR PLAN













# BASEMENT FLOOR PLAN



ROAD

### GROUND FLOOR PLAN



ROAD

# FIRST FLOOR PLAN



# SECOND FLOOR PLAN



#### AREA STATEMENT

|                            |    | VILLA 01 |             | VILLA 02 |             | TOTAL        |
|----------------------------|----|----------|-------------|----------|-------------|--------------|
|                            |    | Area     | SBUA        | Area     | SBUA        |              |
| 1 BUA @ 100%               | LG | 92.47    | 92.47       | 81.97    | 81.97       |              |
|                            | GF | 178.01   | 178.01      | 169.16   | 169.16      |              |
|                            | 1F | 129.68   | 129.68      | 102.06   | 102.06      |              |
|