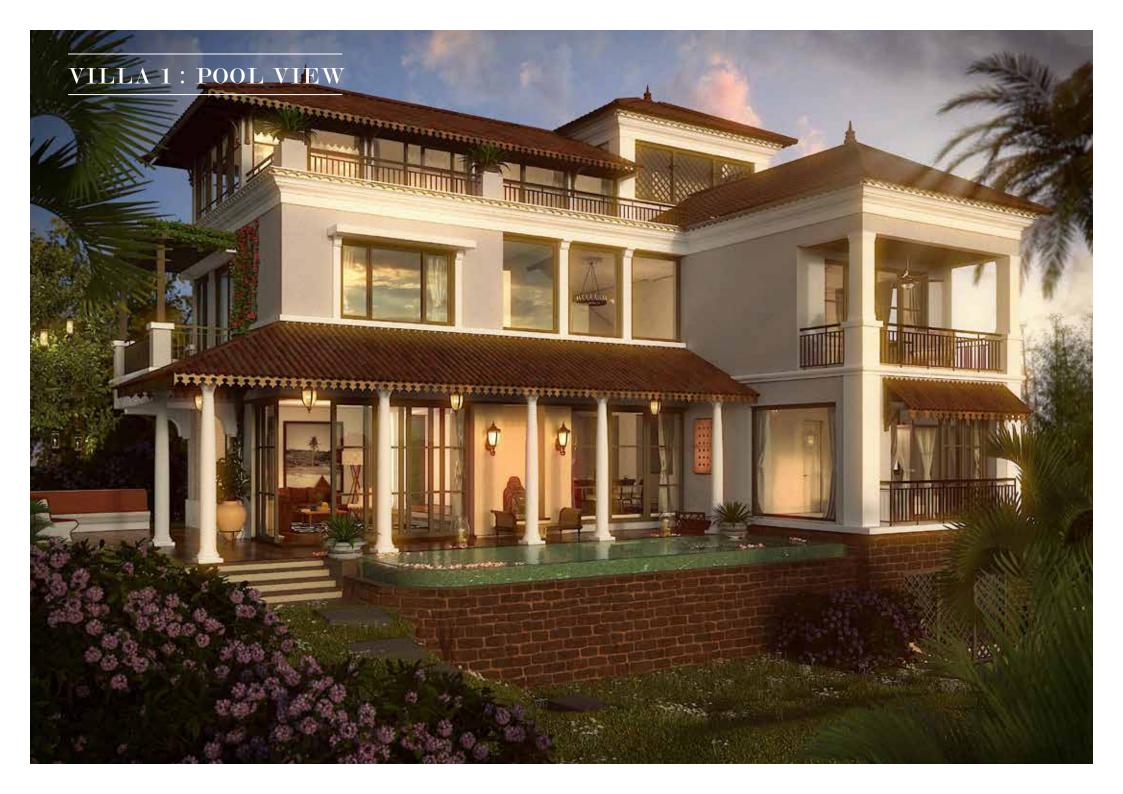

# Casa Sol

The Casa Sol villas are two impeccably designed villas having a touch of Goan and Contemporary look and feel with spectacular view of Sinquerim River and paddy fields.

With innovative design and architecture, Casa Sol offers an elegant mix of nature and luxury for your home. These villas have its own swimming pool, car park and garden areas. The Villas have been designed to an open plan living space with large covered sit-outs and is perfect for spending cool evenings watching the greenery around.

The stunning views of this Villas make this a truly wonderful home perfect for a family.