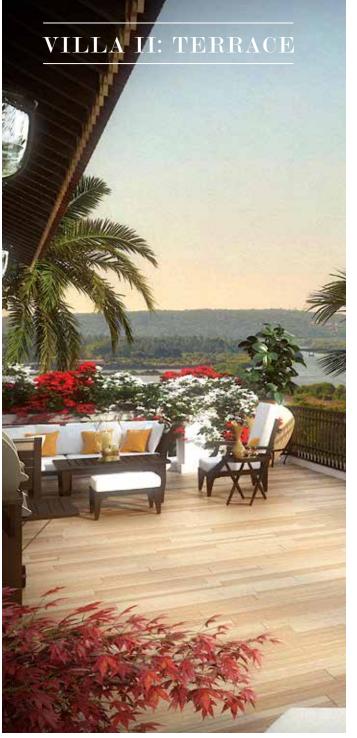

# Casa Sol

The Casa Sol villas are two impeccably designed villas having a touch of Goan and Contemporary look and feel with spectacular view of Sinquerim River and paddy fields.

With innovative design and architecture, Casa Sol offers an elegant mix of nature and luxury for your home. These villas have its own swimming pool, car park and garden areas. The Villas have been designed to an open plan living space with large covered sit-outs and is perfect for spending cool evenings watching the greenery around.

The stunning views of this Villas make this a truly wonderful home perfect for a family.