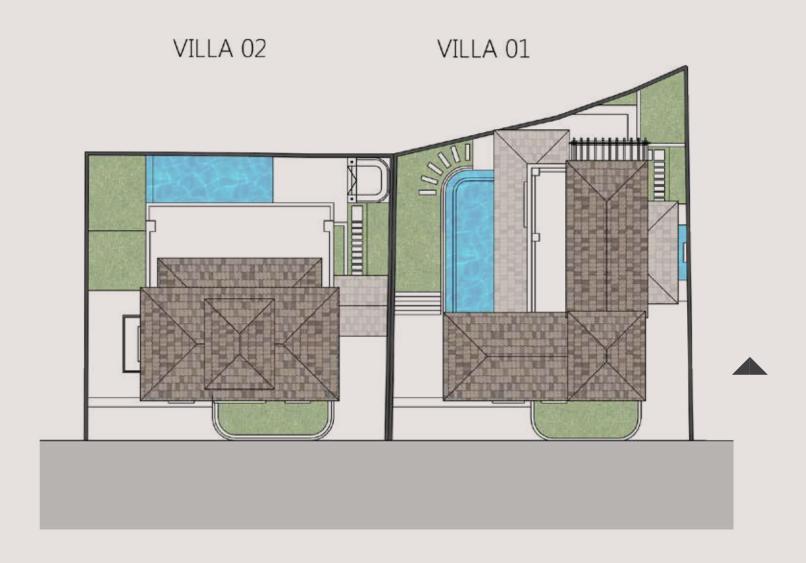

l with spectacular view of Sinquerim River and paddy fields.

With innovative design and architecture, Casa Sol offers an elegant mix of nature and luxury for your home. These villas have its own swimming pool, car park and garden areas. The Villas have been designed to an open plan living space with large covered sit-outs and is perfect for spending cool evenings watching the greenery around.

The stunning views of this Villas make this a truly wonderful home perfect for a family.

#### LOCATION PLAN



- -Quiet and tranquil location, away from the busy and buzzing tourist hotspots in the vicinity.
- -Approximately 3 kms away from the famed Candolim beach.
- -Well known restaurants and nightclubs at driving distance. Supermarkets and shopping centers in close proximity.

### MASTER PLAN











# BASEMENT FLOOR PLAN



### GROUND FLOOR PLAN



# FIRST FLOOR PLAN



# SECOND FLOOR PLAN













# BASEMENT FLOOR PLAN



ROAD

### GROUND FLOOR PLAN



ROAD

# FIRST FLOOR PLAN



# SECOND FLOOR PLAN



#### AREA STATEMENT

|                            |    | VILLA 01 |             | VILLA 02 |             | TOTAL        |
|----------------------------|----|----------|-------------|----------|-------------|--------------|
|                            |    | Area     | SBUA        | Area     | SBUA        |              |
| 1 BUA @ 100%               | LG | 92.47    | 92.47       | 81.97    | 81.97       |              |
|                            | GF | 178.01   | 178.01      | 169.16   | 169.16      |              |
|                            | 1F | 129.68   | 129.6