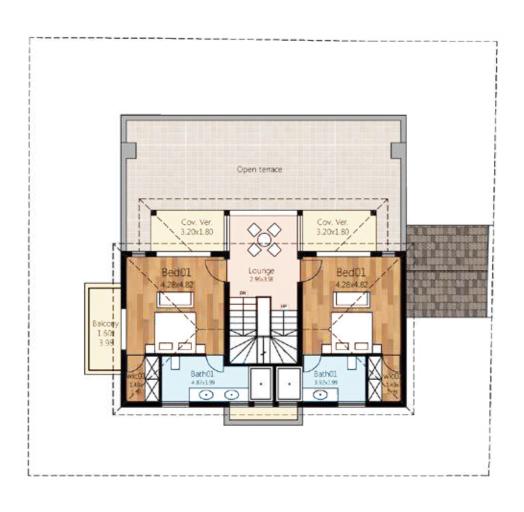

wimming pool, car park and garden areas. The Villas have been designed to an open plan living space with large covered sit-outs and is perfect for spending cool evenings watching the greenery around.

The stunning views of this Villas make this a truly wonderful home perfect for a family.

#### LOCATION PLAN



- -Quiet and tranquil location, away from the busy and buzzing tourist hotspots in the vicinity.
- -Approximately 3 kms away from the famed Candolim beach.
- -Well known restaurants and nightclubs at driving distance. Supermarkets and shopping centers in close proximity.

### MASTER PLAN











# BASEMENT FLOOR PLAN



### GROUND FLOOR PLAN



# FIRST FLOOR PLAN



# SECOND FLOOR PLAN













# BASEMENT FLOOR PLAN



ROAD

### GROUND FLOOR PLAN



ROAD

# FIRST FLOOR PLAN



# SECOND FLOOR PLAN



#### AREA STATEMENT

|                            |    | VILLA 01 |             | VILLA 02 |             | TOTAL        |
|----------------------------|----|----------|-------------|----------|-------------|--------------|
|                            |    | Area     | SBUA        | Area     | SBUA        |              |
| 1 BUA @ 100%               | LG | 92.47    | 92.47       | 81.97    | 81.97       |              |
|                            | GF | 178.01   | 178.01      | 169.16   | 169.16      |              |
|                            | 1F | 129.68   | 129.68      | 102.06   | 102.06      |              |
|                            | 2F | 64.80    | 64.80       | 16.35    | 16.35       |              |
|                            | _  | 464.96   |