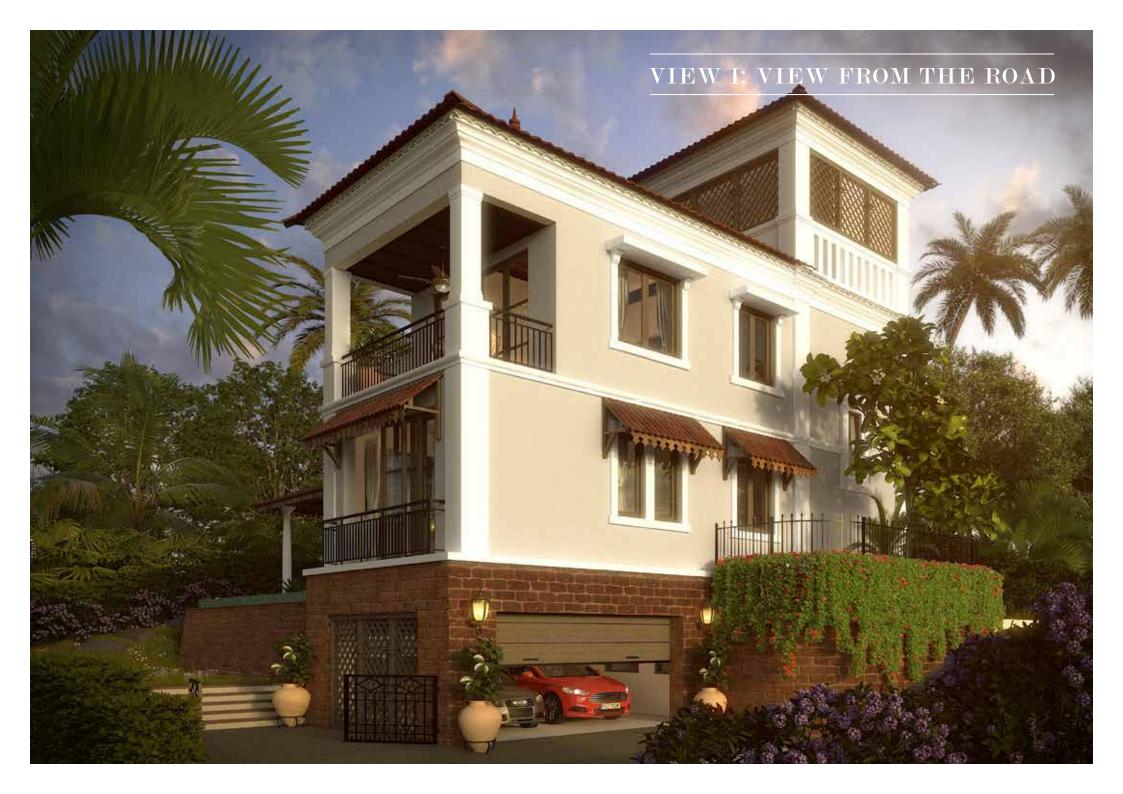

# Casa Sol

The Casa Sol villas are two impeccably designed villas having a touch of Goan and Contemporary look and feel with spectacular view of Sinquerim River and paddy fields.

With innovative design and architecture, Casa Sol offers an elegant mix of nature and luxury for your home. These villas have its own swimming pool, car park and garden areas. The Villas have been designed to an open plan living space with large covered sit-outs and is perfect for spending cool evenings watching the greenery around.

The stunning views of this Villas make this a truly wonderful home perfect for a family.