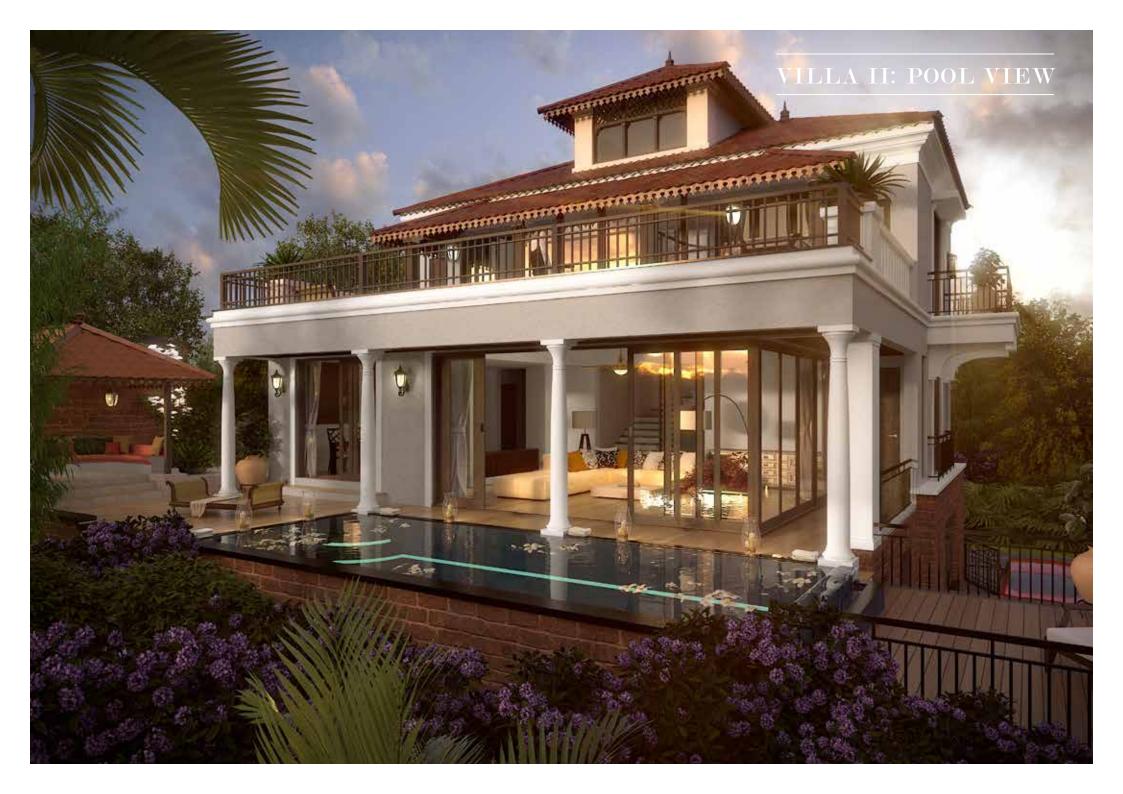

# Casa Sol

The Casa Sol villas are two impeccably designed villas having a touch of Goan and Contemporary look and feel with spectacular view of Sinquerim River and paddy fields.

With innovative design and architecture, Casa Sol offers an elegant mix of nature and luxury for your home. These villas have its own swimming pool, car park and garden areas. The Villas have been designed to an open plan living space with large covered sit-outs and is perfect for spending cool evenings watching the greenery around.

The stunning views of this Villas make this a truly wonderful home perfect for a family.