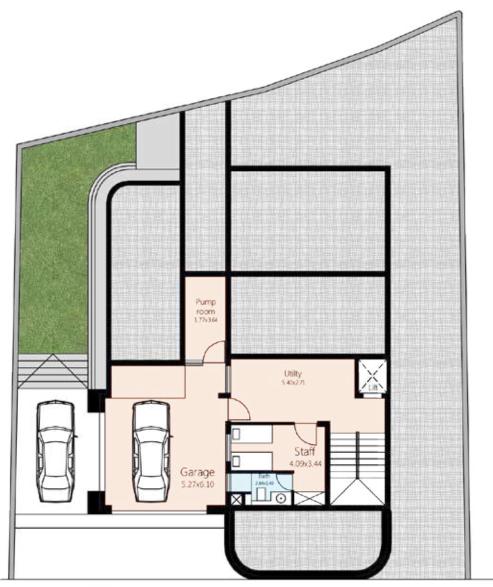

rim River and paddy fields.

With innovative design and architecture, Casa Sol offers an elegant mix of nature and luxury for your home. These villas have its own swimming pool, car park and garden areas. The Villas have been designed to an open plan living space with large covered sit-outs and is perfect for spending cool evenings watching the greenery around.

The stunning views of this Villas make this a truly wonderful home perfect for a family.

#### LOCATION PLAN



- -Quiet and tranquil location, away from the busy and buzzing tourist hotspots in the vicinity.
- -Approximately 3 kms away from the famed Candolim beach.
- -Well known restaurants and nightclubs at driving distance. Supermarkets and shopping centers in close proximity.

### MASTER PLAN











# BASEMENT FLOOR PLAN



### GROUND FLOOR PLAN



# FIRST FLOOR PLAN



# SECOND FLOOR PLAN













# BASEMENT FLOOR PLAN



ROAD

### GROUND FLOOR PLAN



ROAD

# FIRST FLOOR PLAN



# SECOND FLOOR PLAN



#### AREA STATEMENT

|                            |    | VILLA 01 |             | VILLA 02 |             | TOTAL        |
|----------------------------|----|----------|-------------|----------|-------------|--------------|
|                            |    | Area     | SBUA        | Area     | SBUA        |              |
| 1 BUA @ 100%               | LG | 92.47    | 92.47       | 81.97    | 81.97       |              |
|                            | GF | 178.01   | 178.01      | 169.16   | 169.16      |              |
|                            | 1F | 129.68   | 129.68      | 102.06   | 102.06      |