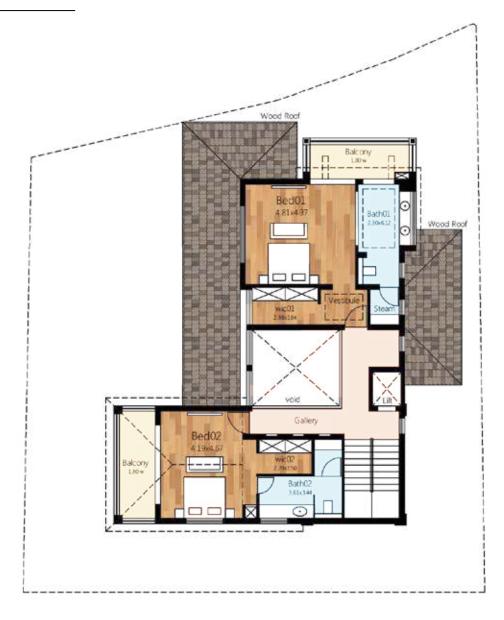

sign and architecture, Casa Sol offers an elegant mix of nature and luxury for your home. These villas have its own swimming pool, car park and garden areas. The Villas have been designed to an open plan living space with large covered sit-outs and is perfect for spending cool evenings watching the greenery around.

The stunning views of this Villas make this a truly wonderful home perfect for a family.

#### LOCATION PLAN



- -Quiet and tranquil location, away from the busy and buzzing tourist hotspots in the vicinity.
- -Approximately 3 kms away from the famed Candolim beach.
- -Well known restaurants and nightclubs at driving distance. Supermarkets and shopping centers in close proximity.

### MASTER PLAN











# BASEMENT FLOOR PLAN



### GROUND FLOOR PLAN



# FIRST FLOOR PLAN



# SECOND FLOOR PLAN













# BASEMENT FLOOR PLAN



ROAD

### GROUND FLOOR PLAN



ROAD

# FIRST FLOOR PLAN



# SECOND FLOOR PLAN



#### AREA STATEMENT

|                            |    | VILLA 01 |             | VILLA 02 |             | TOTAL        |
|----------------------------|----|----------|-------------|----------|-------------|--------------|
|                            |    | Area     | SBUA        | Area     | SBUA        |              |
| 1 BUA @ 100%               | LG | 92.47    | 92.47       | 81.97    | 81.97       |              |
|                            | GF | 178.01   | 178.01      | 169.16   | 169.16      |              |
|                            | 1F | 129.68   | 129.68      | 102.06   | 102.06      |              |
|                            |