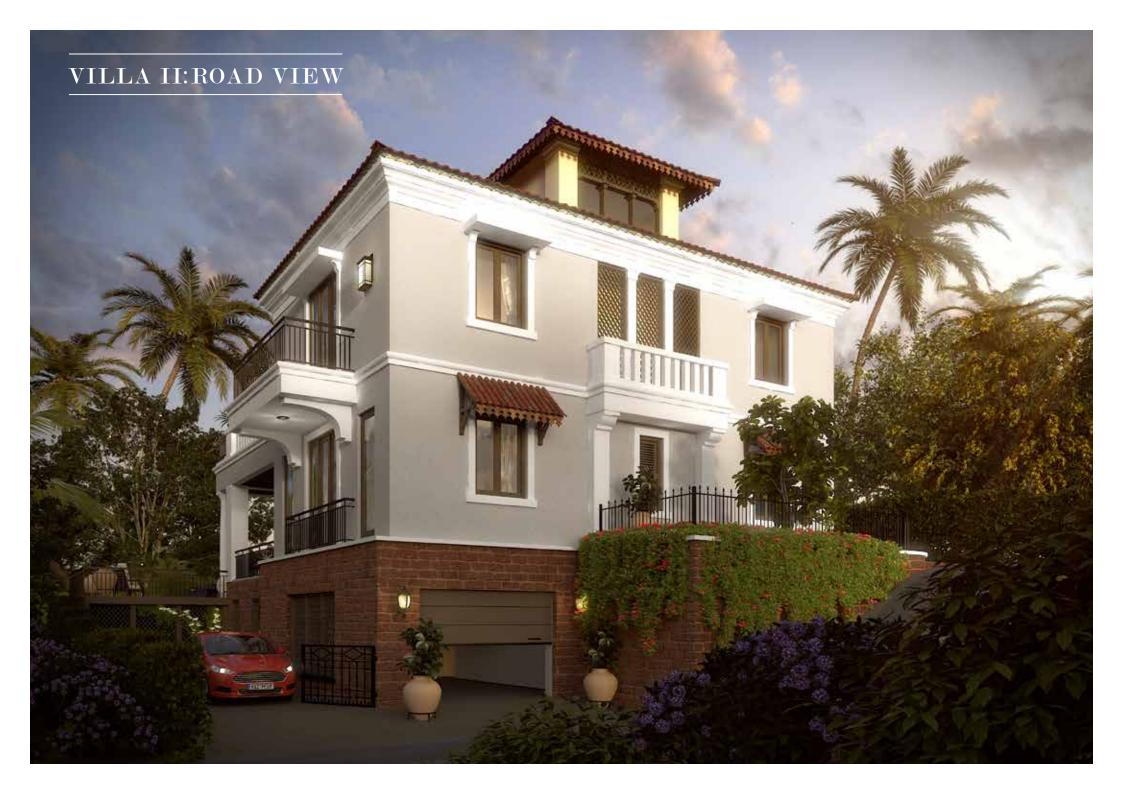

# Casa Sol

The Casa Sol villas are two impeccably designed villas having a touch of Goan and Contemporary look and feel with spectacular view of Sinquerim River and paddy fields.

With innovative design and architecture, Casa Sol offers an elegant mix of nature and luxury for your home. These villas have its own swimming pool, car park and garden areas. The Villas have been designed to an open plan living space with large covered sit-outs and is perfect for spending cool evenings watching the greenery around.

The stunning views of this Villas make this a truly wonderful home perfect for a family.