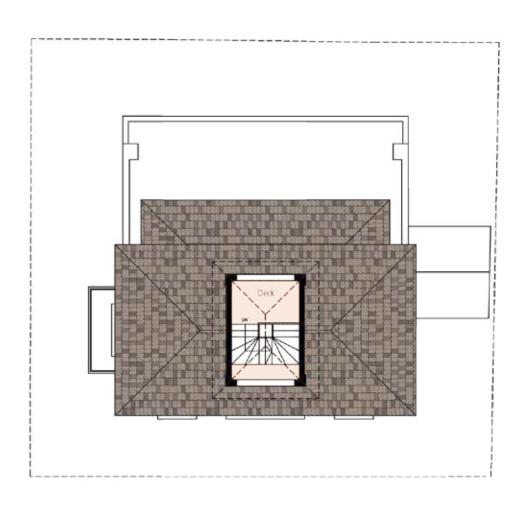

and garden areas. The Villas have been designed to an open plan living space with large covered sit-outs and is perfect for spending cool evenings watching the greenery around.

The stunning views of this Villas make this a truly wonderful home perfect for a family.

#### LOCATION PLAN



- -Quiet and tranquil location, away from the busy and buzzing tourist hotspots in the vicinity.
- -Approximately 3 kms away from the famed Candolim beach.
- -Well known restaurants and nightclubs at driving distance. Supermarkets and shopping centers in close proximity.

### MASTER PLAN











# BASEMENT FLOOR PLAN



### GROUND FLOOR PLAN



# FIRST FLOOR PLAN



# SECOND FLOOR PLAN













# BASEMENT FLOOR PLAN



ROAD

### GROUND FLOOR PLAN



ROAD

# FIRST FLOOR PLAN



# SECOND FLOOR PLAN



#### AREA STATEMENT

|                            |    | VILLA 01 |             | VILLA 02 |             | TOTAL        |
|----------------------------|----|----------|-------------|----------|-------------|--------------|
|                            |    | Area     | SBUA        | Area     | SBUA        |              |
| 1 BUA @ 100%               | LG | 92.47    | 92.47       | 81.97    | 81.97       |              |
|                            | GF | 178.01   | 178.01      | 169.16   | 169.16      |              |
|                            | 1F | 129.68   | 129.68      | 102.06   | 102.06      |              |
|                            | 2F | 64.80    | 64.80       | 16.35    | 16.35       |              |
|                            | _  | 464.96   |             | 369.54