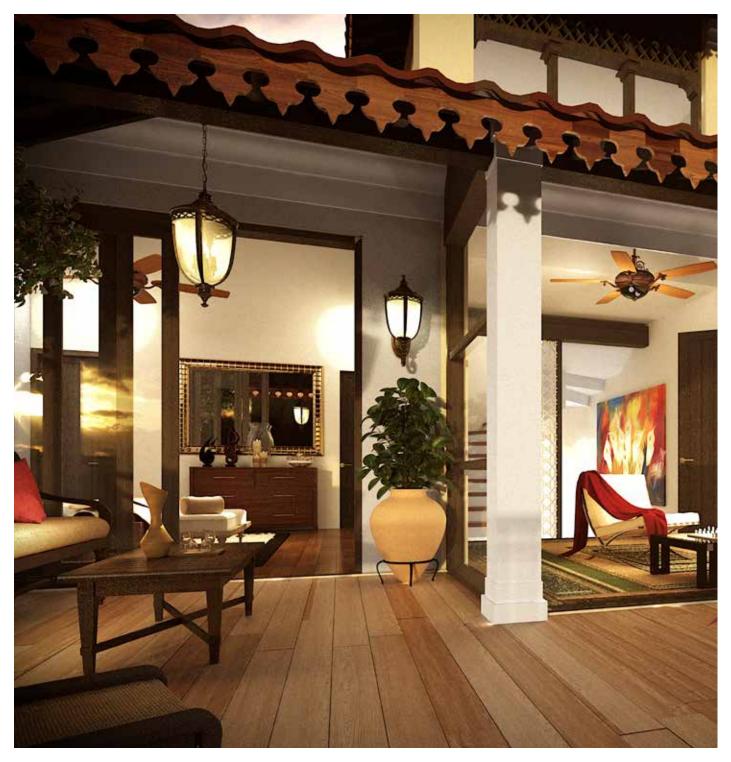

# Casa Sol

The Casa Sol villas are two impeccably designed villas having a touch of Goan and Contemporary look and feel with spectacular view of Sinquerim River and paddy fields.

With innovative design and architecture, Casa Sol offers an elegant mix of nature and luxury for your home. These villas have its own swimming pool, car park and garden areas. The Villas have been designed to an open plan living space with large covered sit-outs and is perfect for spending cool evenings watching the greenery around.

The stunning views of this Villas make this a truly wonderful home perfect for a family.