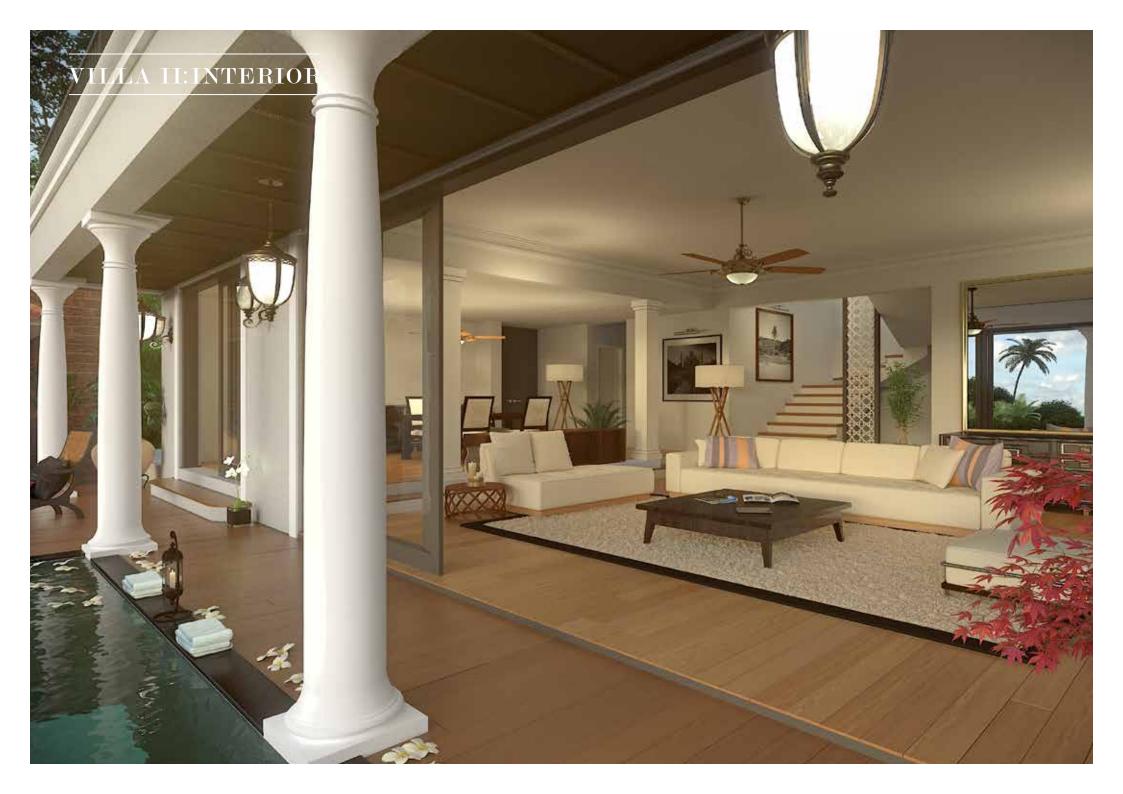

# Casa Sol

The Casa Sol villas are two impeccably designed villas having a touch of Goan and Contemporary look and feel with spectacular view of Sinquerim River and paddy fields.

With innovative design and architecture, Casa Sol offers an elegant mix of nature and luxury for your home. These villas have its own swimming pool, car park and garden areas. The Villas have been designed to an open plan living space with large covered sit-outs and is perfect for spending cool evenings watching the greenery around.

The stunning views of this Villas make this a truly wonderful home perfect for a family.