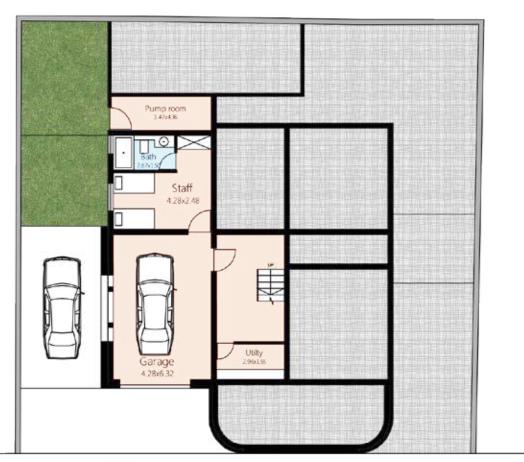

ature and luxury for your home. These villas have its own swimming pool, car park and garden areas. The Villas have been designed to an open plan living space with large covered sit-outs and is perfect for spending cool evenings watching the greenery around.

The stunning views of this Villas make this a truly wonderful home perfect for a family.

#### LOCATION PLAN



- -Quiet and tranquil location, away from the busy and buzzing tourist hotspots in the vicinity.
- -Approximately 3 kms away from the famed Candolim beach.
- -Well known restaurants and nightclubs at driving distance. Supermarkets and shopping centers in close proximity.

### MASTER PLAN











# BASEMENT FLOOR PLAN



### GROUND FLOOR PLAN



# FIRST FLOOR PLAN



# SECOND FLOOR PLAN













# BASEMENT FLOOR PLAN



ROAD

### GROUND FLOOR PLAN



ROAD

# FIRST FLOOR PLAN



# SECOND FLOOR PLAN



#### AREA STATEMENT

|                            |    | VILLA 01 |             | VILLA 02 |             | TOTAL        |
|----------------------------|----|----------|-------------|----------|-------------|--------------|
|                            |    | Area     | SBUA        | Area     | SBUA        |              |
| 1 BUA @ 100%               | LG | 92.47    | 92.47       | 81.97    | 81.97       |              |
|                            | GF | 178.01   | 178.01      | 169.16   | 169.16      |              |
|                            | 1F | 129.68   | 129.68      | 102.06   | 102.06      |              |
|                            | 2F | 64.80    | 64.80       | 16.35    | 16.35       |