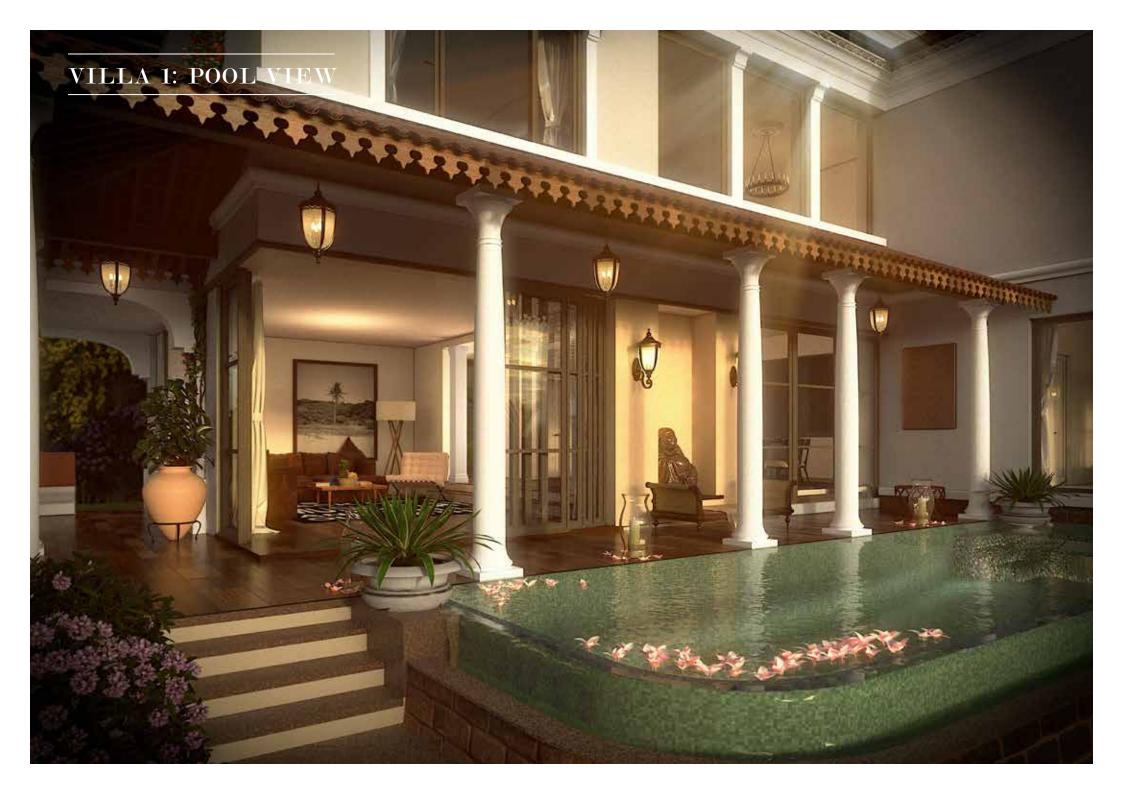

# Casa Sol

The Casa Sol villas are two impeccably designed villas having a touch of Goan and Contemporary look and feel with spectacular view of Sinquerim River and paddy fields.

With innovative design and architecture, Casa Sol offers an elegant mix of nature and luxury for your home. These villas have its own swimming pool, car park and garden areas. The Villas have been designed to an open plan living space with large covered sit-outs and is perfect for spending cool evenings watching the greenery around.

The stunning views of this Villas make this a truly wonderful home perfect for a family.