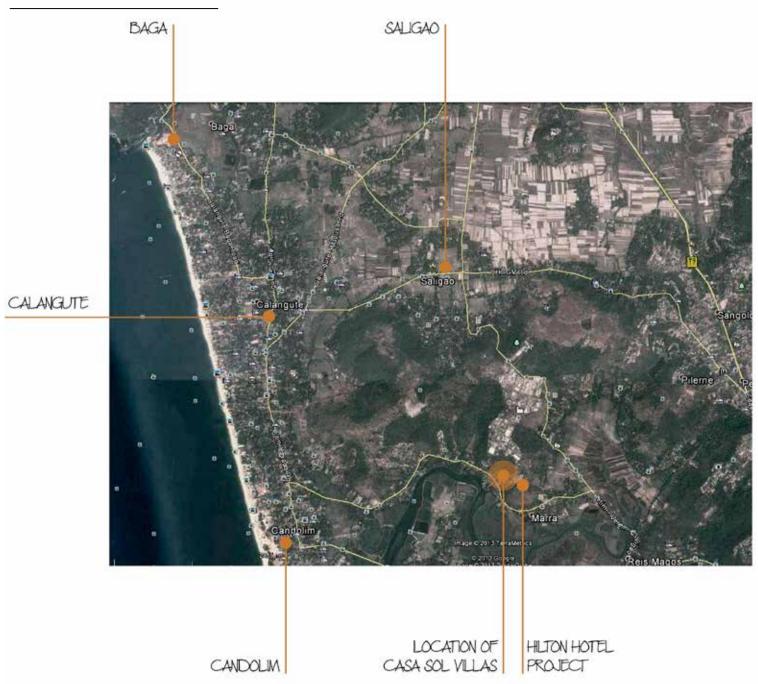

#### LOCATION PLAN

- -Quiet and tranquil location, away from the busy and buzzing tourist hotspots in the vicinity.
- -Approximately 3 kms away from the famed Candolim beach.
- -Well known restaurants and nightclubs at driving distance. Supermarkets and shopping centers in close proximity.