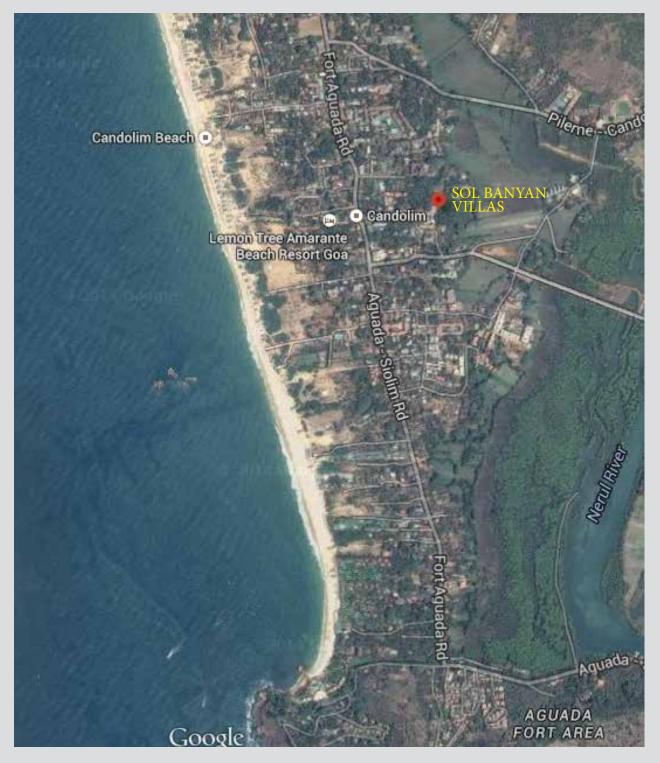

### LOCATION

- Only 600 meters from the famed Candolim beach as the crow flies.
- Tranquil location with beautiful lush paddy fields in the vicinity away from the hustle and bustle of North Goa's nightlife.
- Some of the most sort after restaurants catering to many Foreign and Domestic tourists in an around the Candolim beach are close by.
- Crowd pulling nightclubs like Sinq, and LPK at a driving distance of 5 minutes.
- Famous supermarkets viz. Delfinos and Netwtons at a walkable distance.