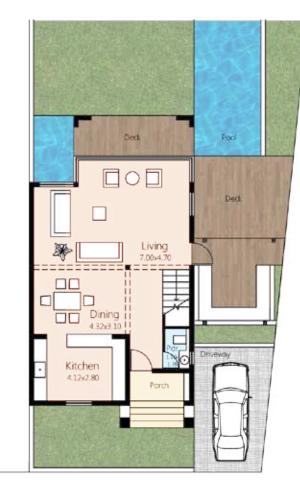

### VILLA I & II PLAN

GROUND FLOOR

FIRST FLOOR

### AREA STATEMENT

|                       | VILLA 01    |             | VILLA        | VILLA 02    |              | VILLA 03    |              |
|-----------------------|-------------|-------------|--------------|-------------|--------------|-------------|--------------|
|                       | Area        | SBUA        | Area         | SBUA        | Area         | SBUA        |              |
| 1 BUA @ 100%          | GF 116.00   | 116.00      | 116.00       | 116.00      | 96.00        | 96.00       |              |
|                       | 1F 83.00    | 83.00       | 83.00        | 83.00       | 83.00        | 83.00       |              |
|                       | 2F 0.00     | 0.00        | 0.00         | 0.00        | 50.00        | 50.00       |              |
|                       | 199.00      |             | 199.00       |             | 229.00       |             |              |
| 2 Pool @ 100%         | 24.00       | 24.00       | 32.00        | 32.00       | 35.00        | 35.00       |              |
| -Pool Dimensions      | (3.15x7.60) |             | (3.15x10.15) |             | (3.45x10.15) |             |              |
| 3 Pool deck @ 50%     | 23.00       | 11.50       | 32.00        | 16.00       | 44.00        | 22.00       |              |
| 4 Open driveway @ 50% | 33.00       | 16.50       | 33.00        | 16.50       | 29.00        | 14.50       |              |
| 5 Garden @ 33%        | 89.30       | 29.77       | 47.80        | 15.93       | 84.25        | 28.08       |              |
| 6 Open terrrace @50%  | 40.00       | 20.00       | 40.00        | 20.00       | 59.00        | 29.50       |              |
|                       |             | 300.77 m2   |              | 299.43 m2   |              | 358.08 m2   | 958.28 m2    |
|                       |             | 3236.25 ft2 |              | 3221.90 ft2 |              | 3852.98 ft2 | 10311.13 ft2 |
| Villa Plot area       |             | 285.30 m2   |              | 260.80 m2   |              | 288.25 m2   | 834.35 m2    |
|                       |             | 3069.83 ft2 |              | 2806.21 ft2 |              | 3101.57 ft2 | 8977.61 ft2  |