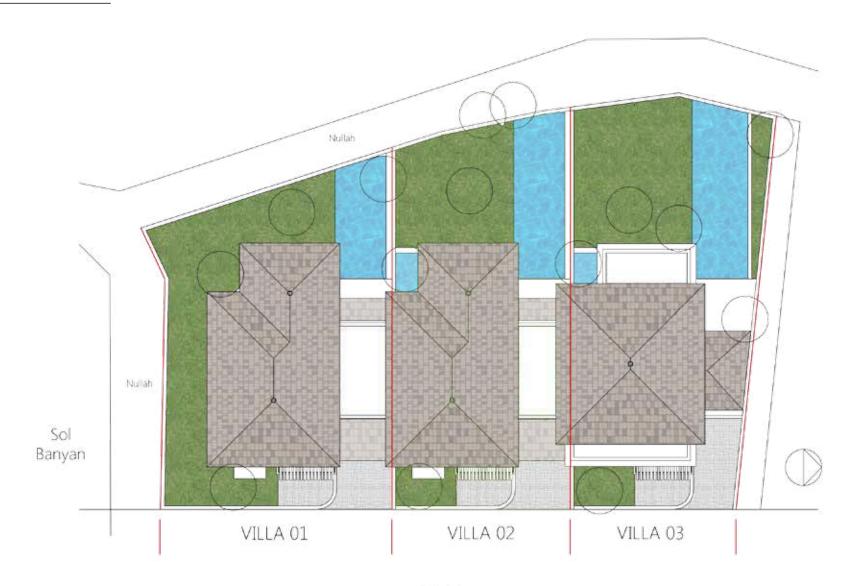

a driving distance of 5 minutes.
- Famous supermarkets viz. Delfinos and Netwtons at a walkable distance.

### LOCATION

# Retreat from the pace of the city to your home, a tranquil foliated getaway.

At Sol Banyan Villas, immerse yourself in a world that marches to a different beat.Retreat from the pace of your city. Here your home is your heaven, a tranquil foliated getaway. Sol Banyan Villas has embraced and nurtured its natural environment to create an environment that enthralls. This is where fast-paced living slows to a more fulfilling and contented rythm. Break away from the tedium of city life and indulge your senses in this serene and verdant paradise. Sol Banyan enjoys access to some of the finest leisure, entertainment and social facilities at the beach.









# MASTER PLAN



ROAD

### VILLA I & II PLAN





GROUND FLOOR

FIRST FLOOR

## VILLA III PLAN





#### GROUND FLOOR

FIRST FLOOR

# VILLA III PLAN



SECOND FLOOR



### *Committed to Excellence*

Real Quality can only be achieved through careful attention to detail. High quality design features and specifications ensure comfort, convenience and security



Come home to a signature lifestyle

Sol Banyan Villas is home to bright and spacious portuguese influenced villas with timeless architecture and warm colours. Choose from three unique villa options which offer generous accomodation, with multi-functional spaces to suit your individual lifestyle and family needs.

### AREA STATEMENT

|                       | VILLA 01    |             | VILLA        | VILLA 02    |              | VILLA 03    |