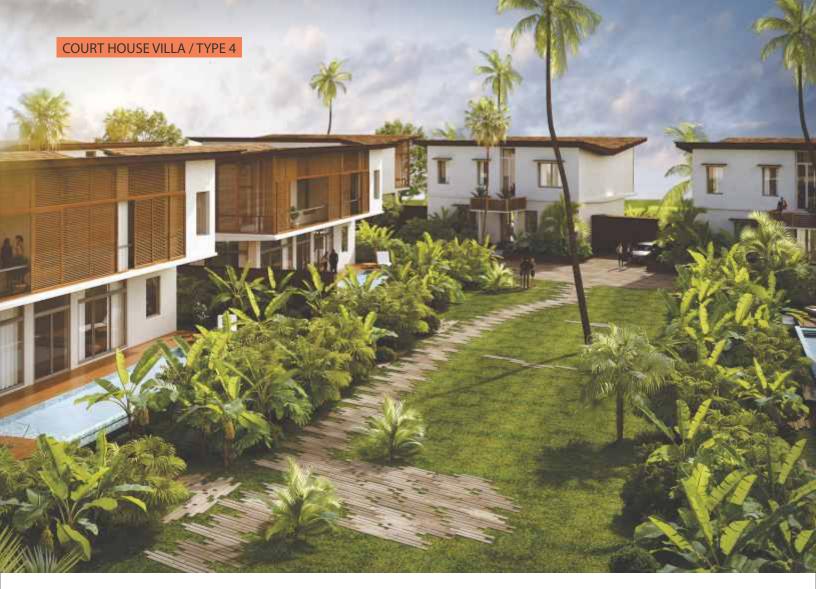

# COURT HOUSE VILLA / TYPE 4

- Spacious living and dining with full length glazing overlooking the central courtyard
- Private swimming pool with infinity edge

- Fully fitted kitchen
- Pool decks with exquisite landscaping

# COURT HOUSE VILLA / TYPE 4

First Floor

- Three bedrooms with en-suite bathrooms Staff facility and private parking
- Large screened balcony and open terrace

# COURTYARD VIEW

The court houses open into the central courtyard that features exquisite landscaping and foliage.