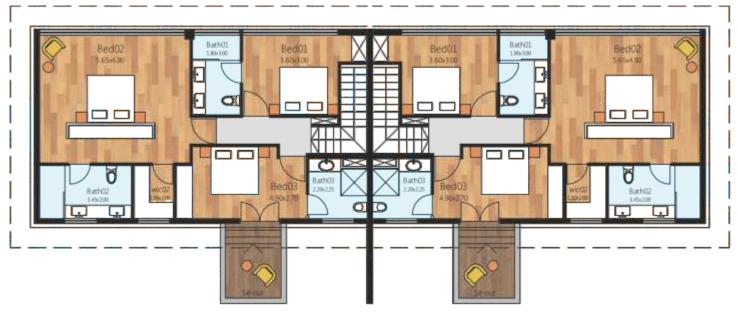

# SEMI-DETACHED VILLA / TYPE 3

#### **VILLA FEATURES:**

- Spacious living and dining with full length glazing
- Private swimming pool

• Pool decks with exquisite landscaping

First Floor

- Fully fitted Kitchen
- Three bedrooms with en-suite bathrooms
- Staff facility and private parking