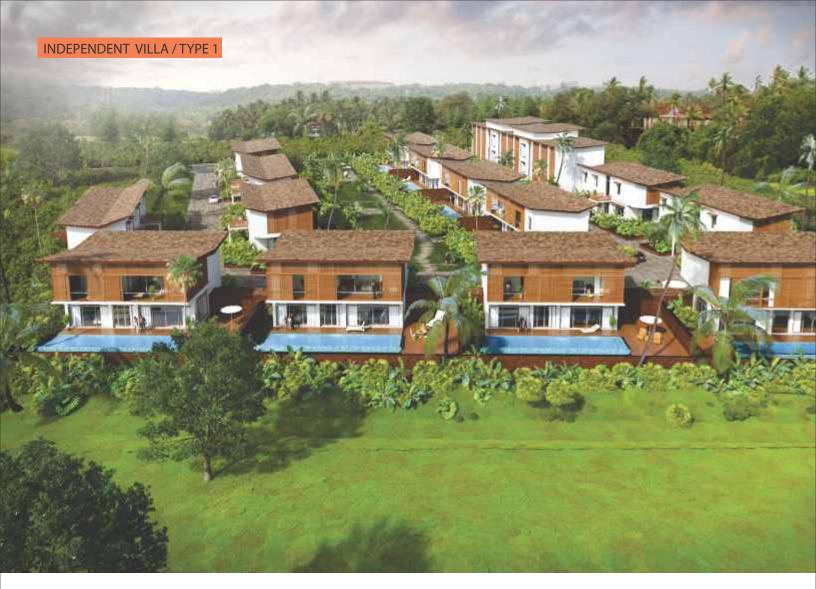

# Live the enriched life

We take pride in introducing our new development - Sohonos exclusive villas and apartments located in Nerul – the pristine heart of Goa.

Sohonos offers cutting-edge, fully-integrated resort-style living. It comprises of 16 villas and 9 apartments surrounded by 2.5 acres of beautifully landscaped gardens and flora, with a choice of independent and semi-detached villas featuring a private garden, deck and swimming pool.

Designed to make the most of the outdoor environment, every unit has a real feeling of connection with the outdoors. The landscape design by world-renowned, Singapore based landscape architects Burega Farnell, draws from the beautiful, lush surroundings to create an unparalleled living environment for its residents. The landscape has been designed to create a backdrop of visual beauty while generating a strong sense of place and identity.

#### **BIRDS EYE VIEW**

While we have planned for all conveniences in Sohonos, this exclusive development is cordoned off from the rest of the world within a private oasis of green and luxury. The landscape is an integral part of the design.