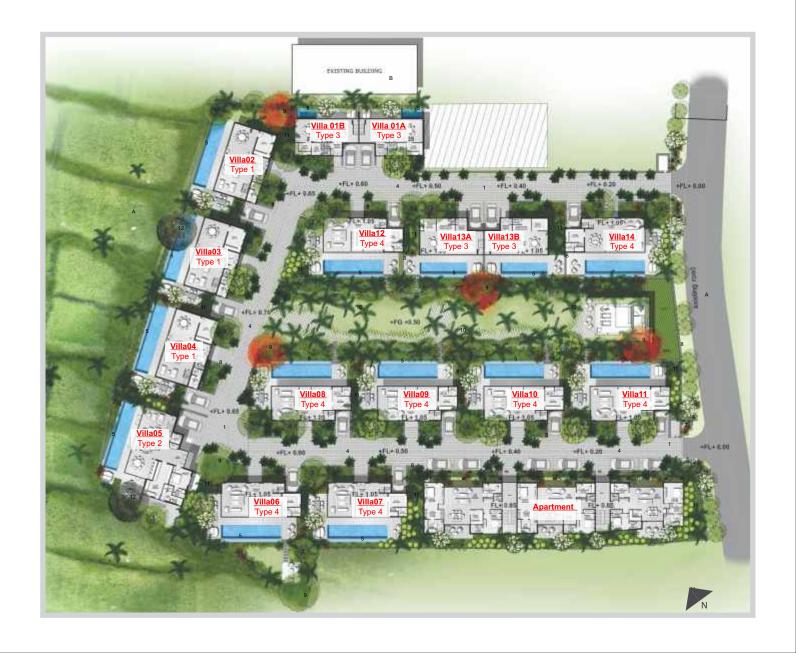

# MASTERPLAN

Ground Floor

- Spacious living and dining with full length glazing over-looking the panoramic view of the fields
- Private swimming pool with infinity edge
- Fully fitted kitchen

First Floor

- Pool decks with exquisite landscaping
- Three bedrooms with en-suite bathrooms
- Large screened balcony and open terrace
- Staff facility and private parking

**Ground Floor** 

- Spacious living and dining with full length glazing looking with a panoramic view of the fields Private swimming pool with infinity edge

- Fully fitted kitchen
- Pool decks with exquisite landscaping

- Four bedrooms with en-suite bathrooms
- Large screened balcony and open terrace
- Staff facility and private parking