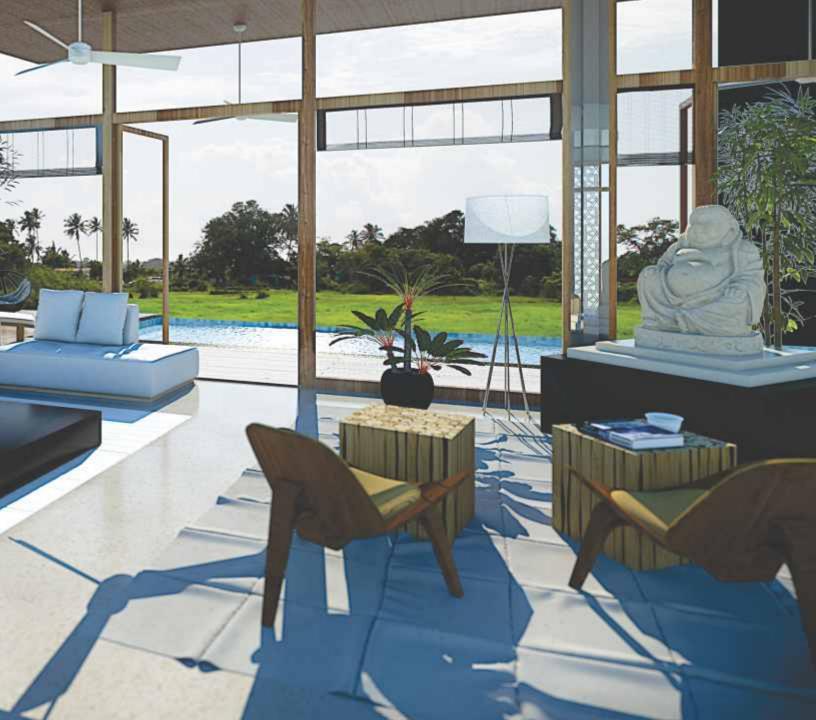

# INFINITY POOL AND DECK

Full length windows open into the infinity pool and pool decks which overlook the beautiful fields. The screened balcony on the first floor overlooks the pool.

# SPACIOUS LIVING & DINING

The open plan living & dining area flow with the outdoor decks and pool.