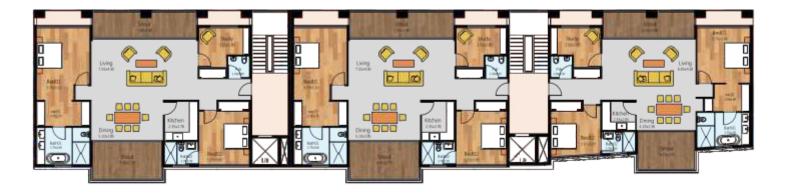

# **APARTMENTS**

Typical Floor Plan: Ground Floor/ First Floor/ Second Floor

#### **APARTMENT FEATURES:**

- Spacious living and dining with full length glazing
- Fully fitted kitchen
- Two bedrooms with en-suite bathrooms
- Study room
- Large screened balcony
- Elevator & pool