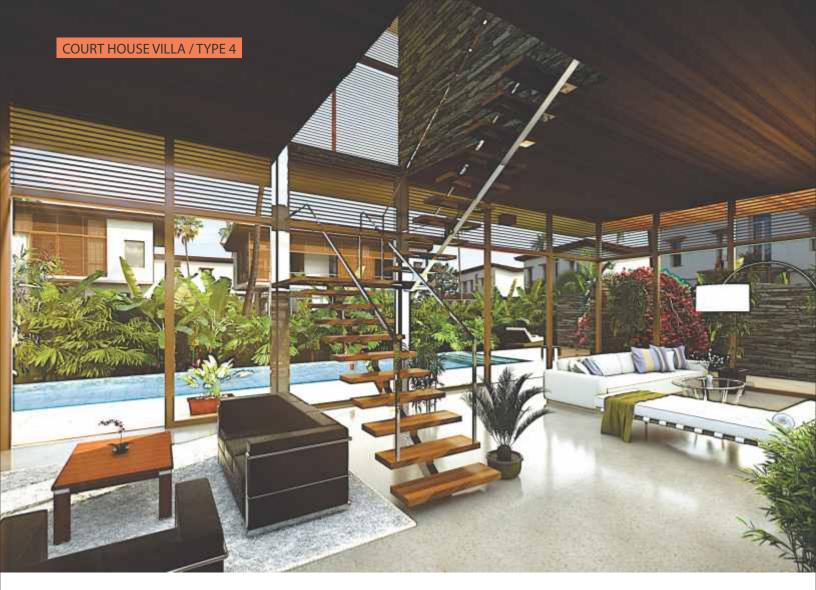

# COURT HOUSE VILLA / TYPE 4

- Spacious living and dining with full length glazing overlooking the central courtyard
- Private swimming pool with infinity edge

- Fully fitted kitchen
- Pool decks with exquisite landscaping

# COURTYARD VIEW

The court houses open into the central courtyard that features exquisite landscaping and foliage.