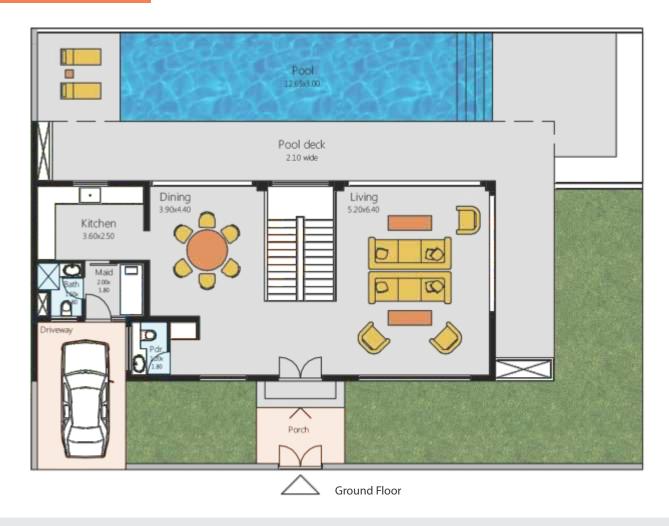

# COURT HOUSE VILLA / TYPE 4

- Spacious living and dining with full length glazing overlooking the central courtyard
- Private swimming pool with infinity edge

- Fully fitted kitchen
- Pool decks with exquisite landscaping

# COURT HOUSE VILLA / TYPE 4

First Floor

- Three bedrooms with en-suite bathrooms Staff facility and private parking
- Large screened balcony and open terrace