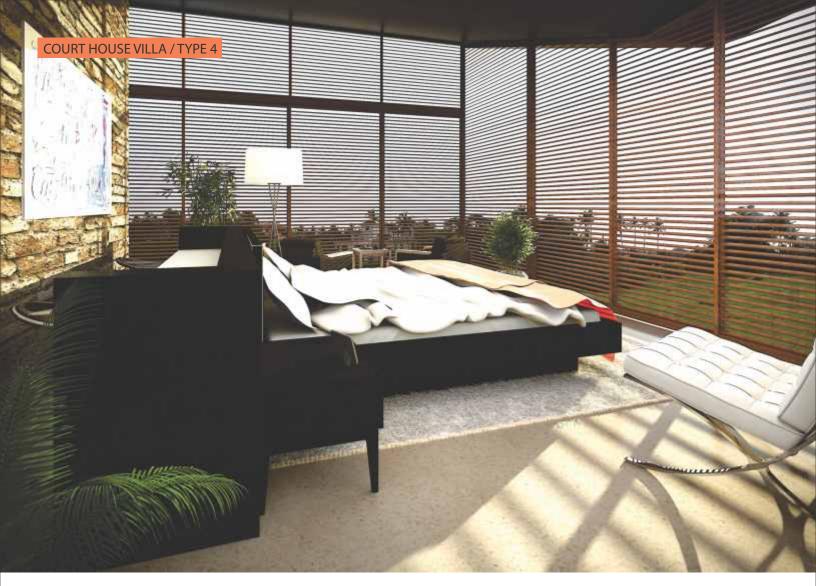

# COURT HOUSE VILLA / TYPE 4

- Spacious living and dining with full length glazing overlooking the central courtyard
- Private swimming pool with infinity edge

- Fully fitted kitchen
- Pool decks with exquisite landscaping

# COURT HOUSE VILLA / TYPE 4

First Floor

- Three bedrooms with en-suite bathrooms Staff facility and private parking
- Large screened balcony and open terrace

# MASTER BED

Step into the luxurious and spacious master bed with high ceilings. Exceptional design meets exquisite features throughout these villas