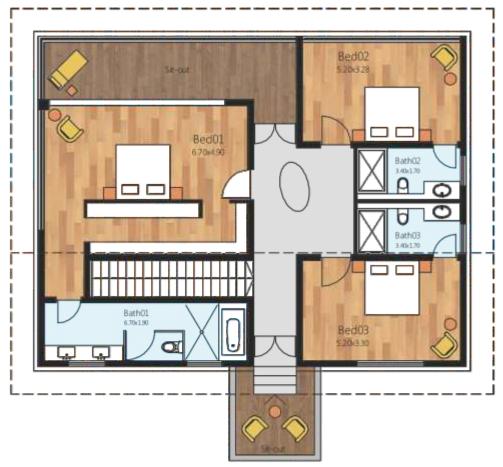

- Pool decks with exquisite landscaping
- Three bedrooms with en-suite bathrooms
- Large screened balcony and open terrace
- Staff facility and private parking

**Ground Floor** 

- Spacious living and dining with full length glazing looking with a panoramic view of the fields Private swimming pool with infinity edge

- Fully fitted kitchen
- Pool decks with exquisite landscaping

- Four bedrooms with en-suite bathrooms
- Large screened balcony and open terrace
- Staff facility and private parking