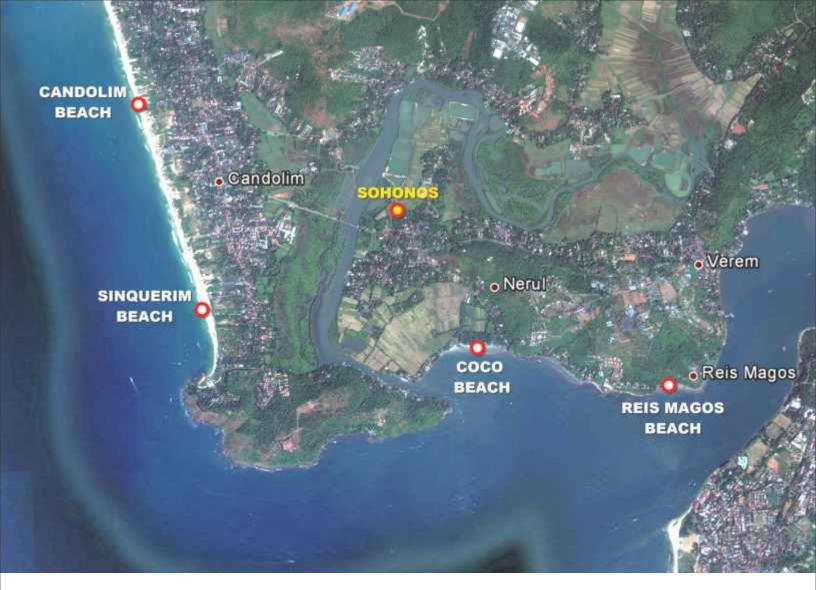

#### **LOCATION FEATURES**

Sohonos is located in Nerul – The pristine heart of Goa, which is minutes away from the high profile beach belt of Candolim, Calangute and Baga.