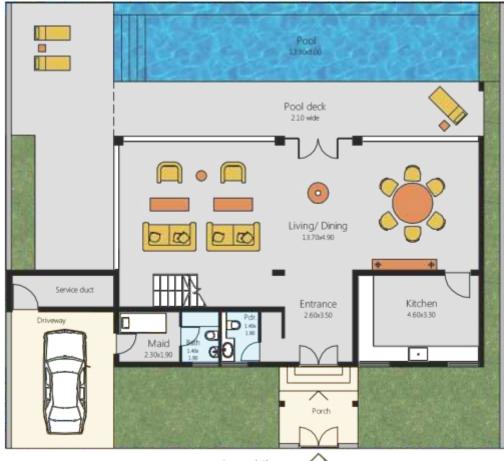

# MASTERPLAN

Ground Floor

- Spacious living and dining with full length glazing over-looking the panoramic view of the fields
- Private swimming pool with infinity edge
- Fully fitted kitchen

First Floor

- Pool decks with exquisite landscaping
- Three bedrooms with en-suite bathrooms
- Large screened balcony and open terrace
- Staff facility and private parking

**Ground Floor** 

- Spacious living and dining with full length glazing looking with a panoramic view of the fields Private swimming pool with infinity edge

- Fully fitted kitchen
- Pool decks with exquisite landscaping

- Four bedrooms with en-suite bathrooms
- Large screened balcony and open terrace
- Staff facility and private parking