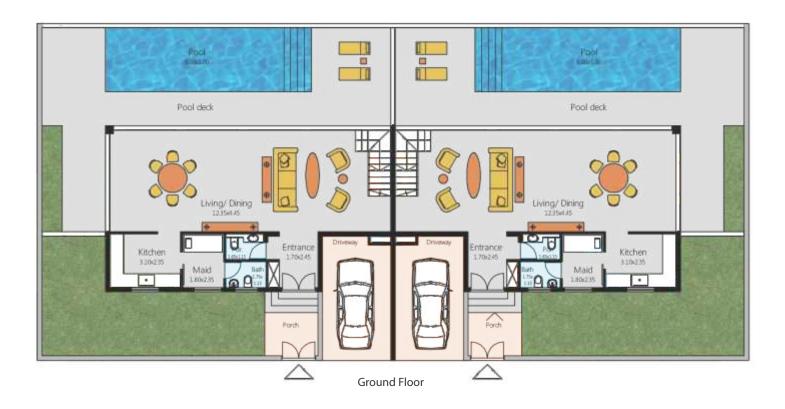

# SEMI-DETACHED VILLA / TYPE 3

#### **VILLA FEATURES:**

- Spacious living and dining with full length glazing
- Private swimming pool

• Pool decks with exquisite landscaping

First Floor

- Fully fitted Kitchen
- Three bedrooms with en-suite bathrooms
- Staff facility and private parking