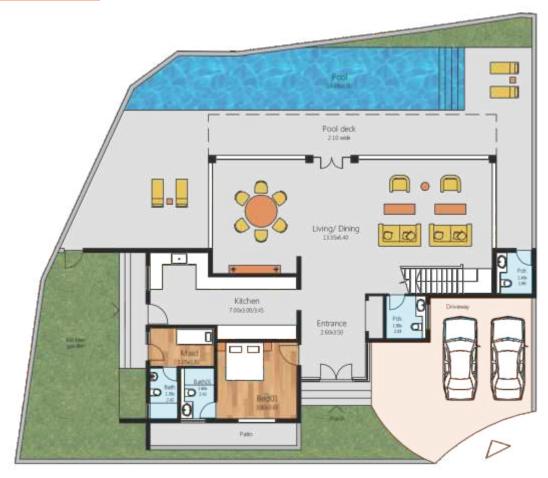

# COURT HOUSE VILLA / TYPE 4

- Spacious living and dining with full length glazing overlooking the central courtyard
- Private swimming pool with infinity edge

- Fully fitted kitchen
- Pool decks with exquisite landscaping

# COURT HOUSE VILLA / TYPE 4

First Floor

- Three bedrooms with en-suite bathrooms Staff facility and private parking
- Large screened balcony and open terrace