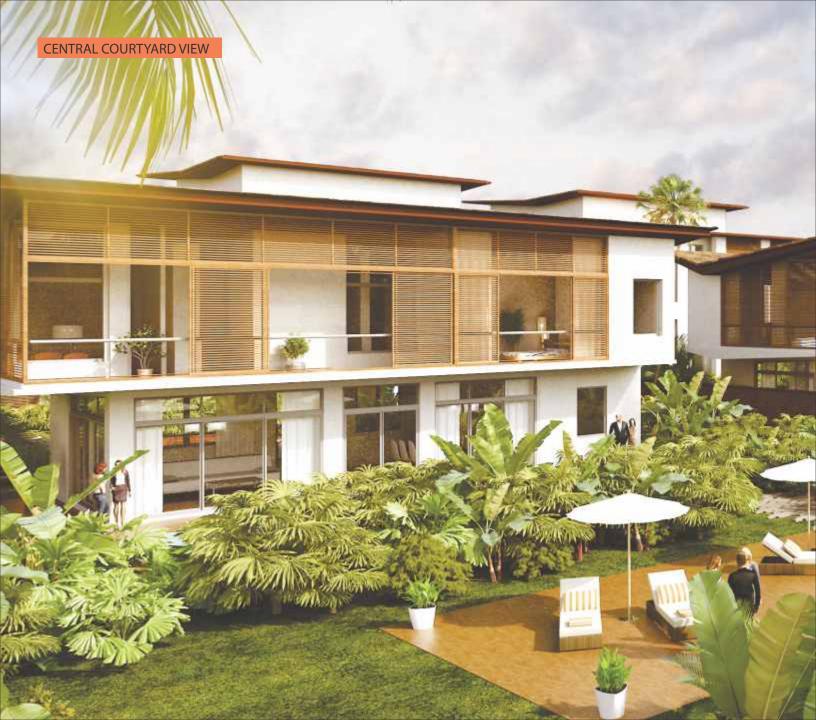

# COURTYARD VIEW

The court houses open into the central courtyard that features exquisite landscaping and foliage.

# COURT HOUSE VILLA / TYPE 4

- Spacious living and dining with full length glazing overlooking the central courtyard
- Private swimming pool with infinity edge

- Fully fitted kitchen
- Pool decks with exquisite landscaping

# COURT HOUSE VILLA / TYPE 4

First Floor

- Three bedrooms with en-suite bathrooms Staff facility and private parking
- Large screened balcony and open terrace