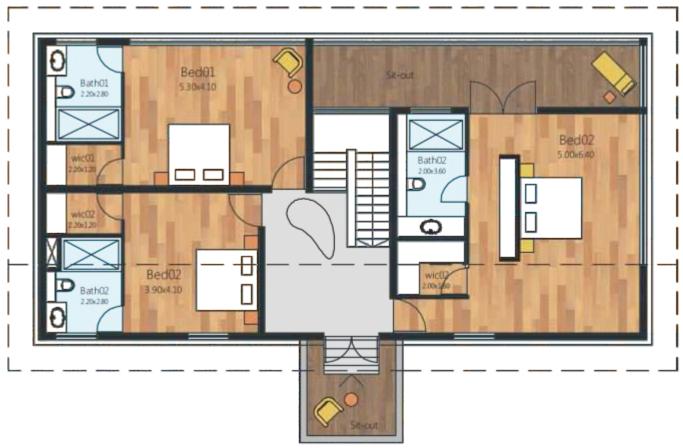

# COURT HOUSE VILLA / TYPE 4

- Spacious living and dining with full length glazing overlooking the central courtyard
- Private swimming pool with infinity edge

- Fully fitted kitchen
- Pool decks with exquisite landscaping

# COURT HOUSE VILLA / TYPE 4

First Floor

- Three bedrooms with en-suite bathrooms Staff facility and private parking
- Large screened balcony and open terrace