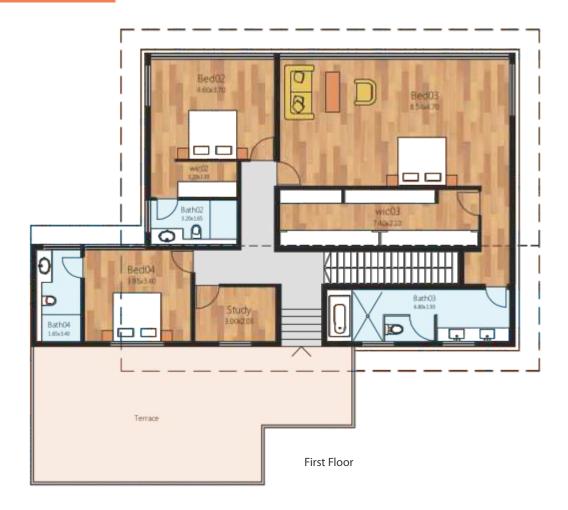

# COURT HOUSE VILLA / TYPE 4

First Floor

- Three bedrooms with en-suite bathrooms Staff facility and private parking
- Large screened balcony and open terrace