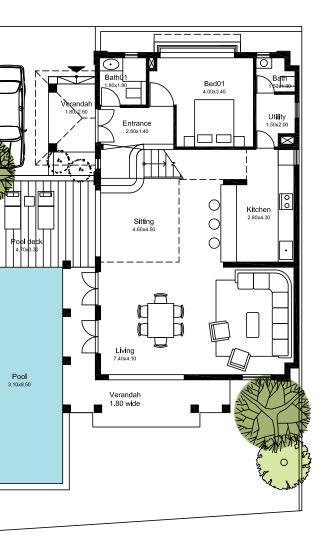

# Villa 9 and 10 (Type B) - Courtyard Villas

Villa 7 (Type C) - Field View Villas

Pool 3.10x8.50