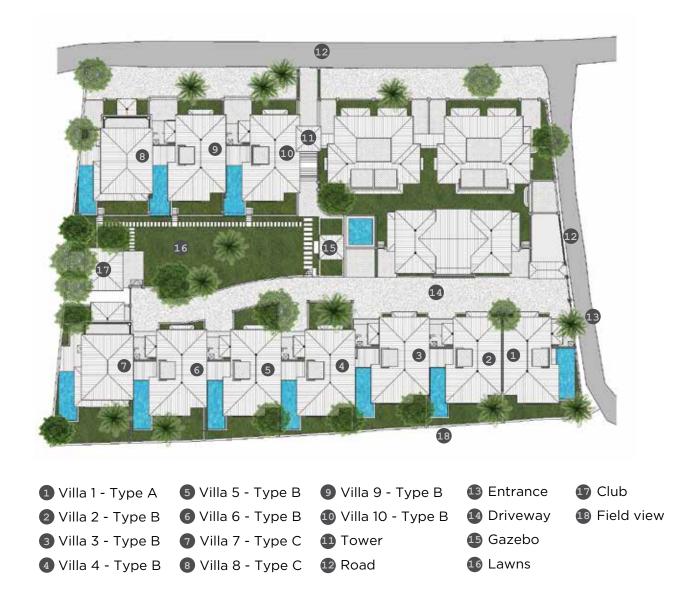

## Masterplan

Overview

(N)

Villa 1 (Type A) - Field View Villas

(N)

 $\Leftrightarrow$ 

# Villa 2 (Type B) - Field View Villas

N

Villa 3, 4, 5, and 6 (Type B) - Field View Villas

N

# Villa 9 and 10 (Type B) - Courtyard Villas

Villa 7 (Type C) - Field View Villas

Pool 3.10x8.50

# Villa 8 (Type C) - Courtyard Villas