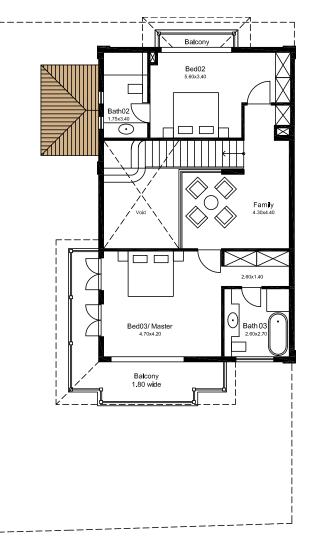

# Villa 2 (Type B) - Field View Villas

N

Villa 3, 4, 5, and 6 (Type B) - Field View Villas

N

# Villa 9 and 10 (Type B) - Courtyard Villas

Villa 7 (Type C) - Field View Villas

Pool 3.10x8.50