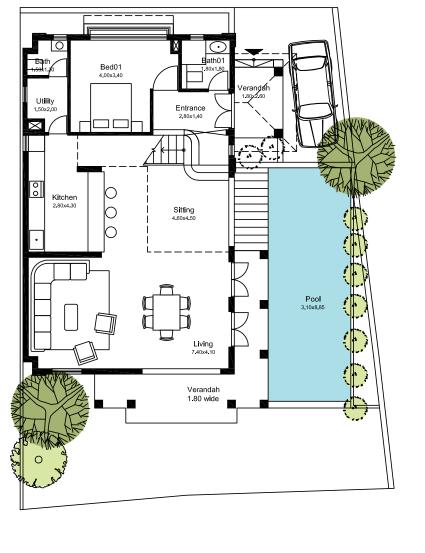

# Villa 9 and 10 (Type B) - Courtyard Villas

Villa 7 (Type C) - Field View Villas

Pool 3.10x8.50