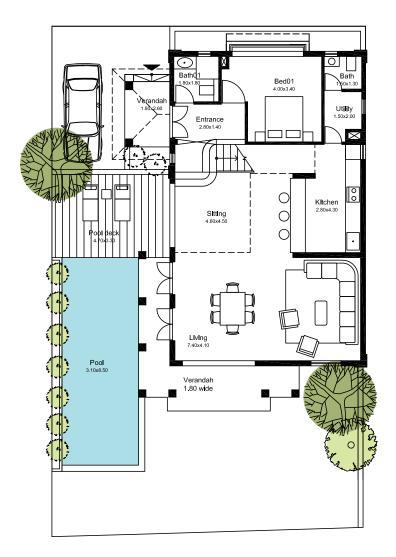

# Villa 2 (Type B) - Field View Villas

N

Villa 3, 4, 5, and 6 (Type B) - Field View Villas

N

# Villa 9 and 10 (Type B) - Courtyard Villas

Villa 7 (Type C) - Field View Villas

Pool 3.10x8.50