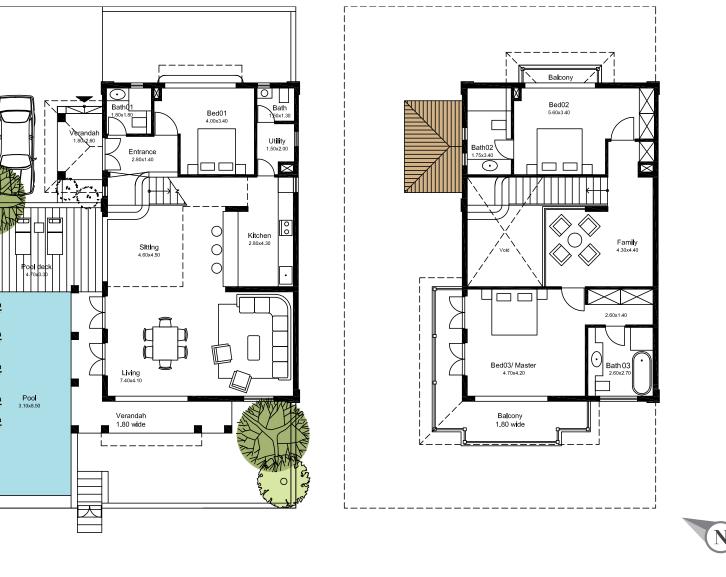

## Masterplan

Overview

(N)

Villa 1 (Type A) - Field View Villas

(N)

 $\Leftrightarrow$ 

# Villa 2 (Type B) - Field View Villas

N

Villa 3, 4, 5, and 6 (Type B) - Field View Villas

N

# Villa 9 and 10 (Type B) - Courtyard Villas

Villa 7 (Type C) - Field View Villas

Pool 3.10x8.50