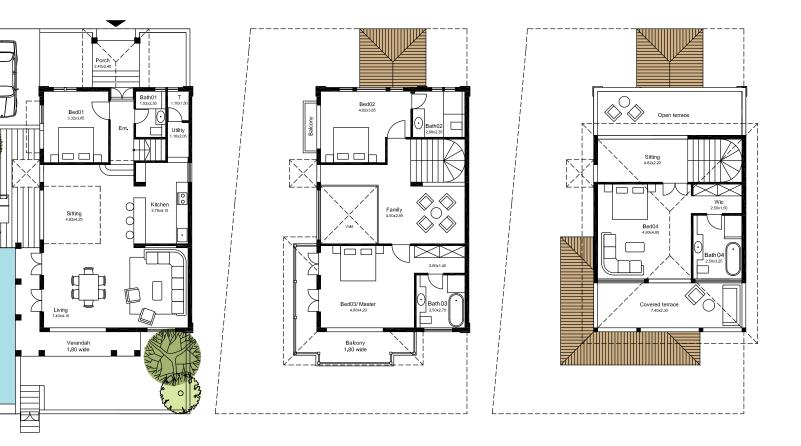

## Masterplan

Overview

(N)

Villa 1 (Type A) - Field View Villas

(N)

 $\Leftrightarrow$ 

# Villa 2 (Type B) - Field View Villas

N

Villa 3, 4, 5, and 6 (Type B) - Field View Villas

N

# Villa 9 and 10 (Type B) - Courtyard Villas

Villa 7 (Type C) - Field View Villas

Pool 3.10x8.50

# Villa 8 (Type C) - Courtyard Villas