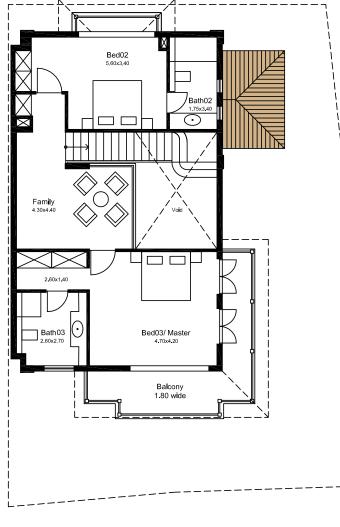

# Villa 2 (Type B) - Field View Villas

N

Villa 3, 4, 5, and 6 (Type B) - Field View Villas

N