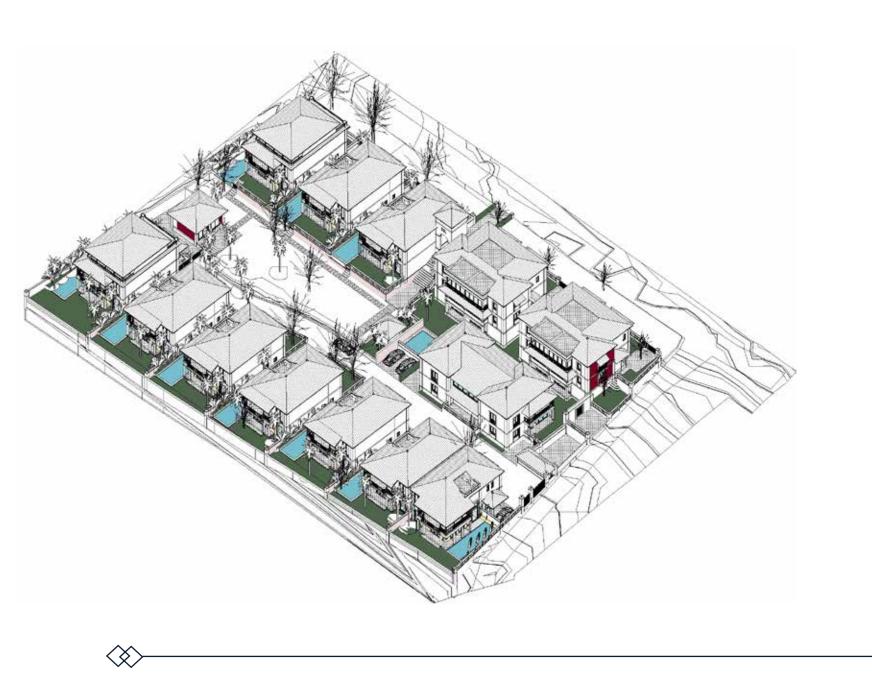

## Masterplan

Overview

(N)

Villa 1 (Type A) - Field View Villas

(N)

 $\Leftrightarrow$ 

# Villa 2 (Type B) - Field View Villas

N

Villa 3, 4, 5, and 6 (Type B) - Field View Villas

N

# Villa 9 and 10 (Type B) - Courtyard Villas

Villa 7 (Type C) - Field View Villas

Pool 3.10x8.50

# Villa 8 (Type C) - Courtyard Villas