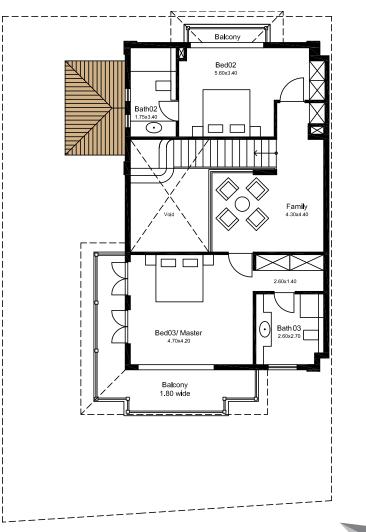

# Villa 2 (Type B) - Field View Villas

N

Villa 3, 4, 5, and 6 (Type B) - Field View Villas

N

# Villa 9 and 10 (Type B) - Courtyard Villas

Villa 7 (Type C) - Field View Villas

Pool 3.10x8.50