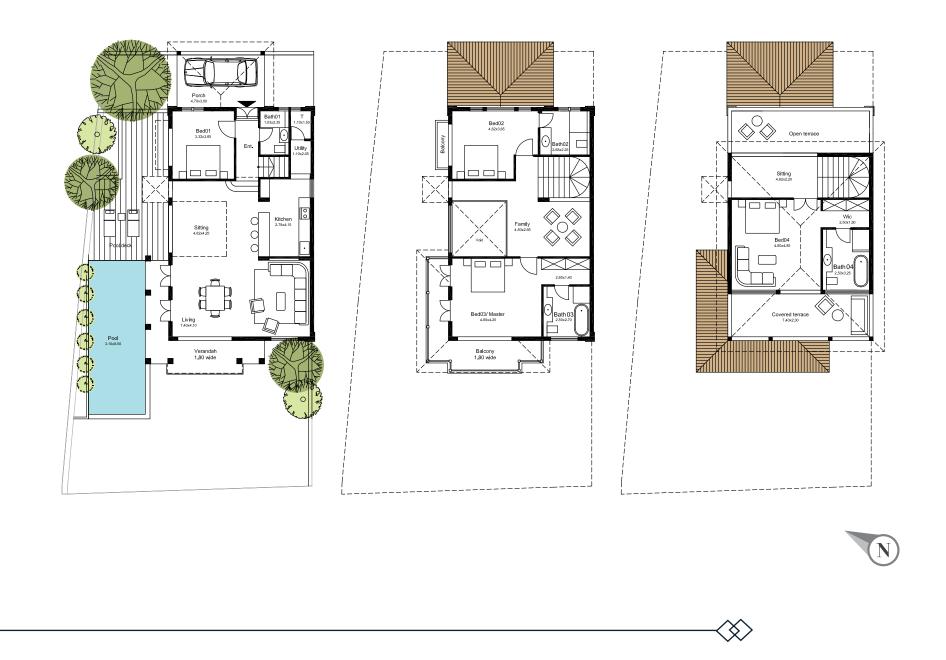

## Masterplan

Overview

(N)

Villa 1 (Type A) - Field View Villas

(N)

 $\Leftrightarrow$ 

# Villa 2 (Type B) - Field View Villas

N

Villa 3, 4, 5, and 6 (Type B) - Field View Villas

N

# Villa 9 and 10 (Type B) - Courtyard Villas

Villa 7 (Type C) - Field View Villas

Pool 3.10x8.50

# Villa 8 (Type C) - Courtyard Villas