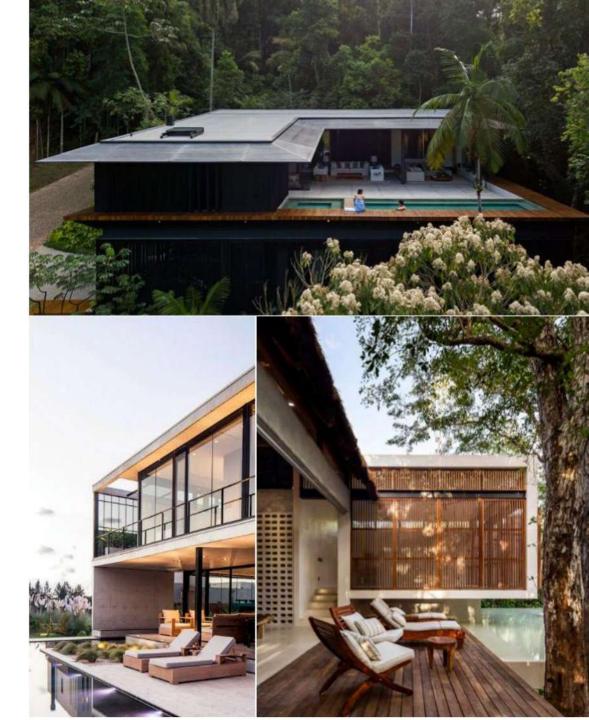

## **GLIMPSE OF SAIPEM HILLS I**

## Villa Features

- A private gate for entry and exit, ensuring maximum security and privacy for its residents.
- Spacious garden that for relaxation or outdoor activities.
- Swimming pool that is perfect for leisure or exercise.
- Modern and contemporary design that incorporates the latest trends in architecture and design, open spaces, and minimalistic elements to create a sense of luxury and sophistication.
- Custom designed interiors that are unique to the your preferences and taste.
- Use of high-quality materials, luxurious finishes, and the latest technology to create a comfortable and functional living space.
- Designed by a renowned architecture firm from Singapore that incorporate elements of the local culture and environment to create a unique and memorable living experience.
- A picturesque view of the countryside or a nearby river.