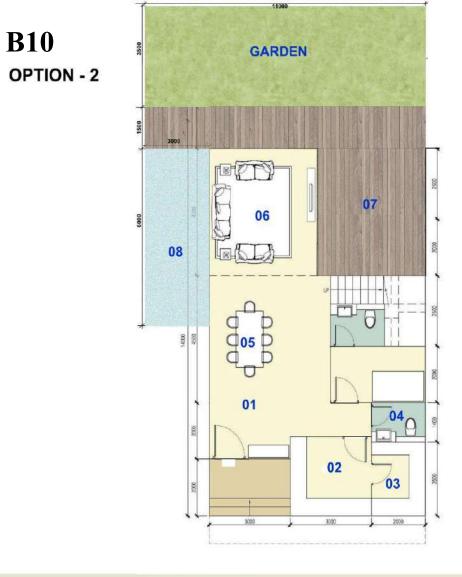

# FLOOR PLANS (Villas B10)

#### GROUND FLOOR PLAN

| 01. ENTRNCE FOYER | 05. DINING    | 09. STUDY                       |
|-------------------|---------------|---------------------------------|
| 02. KITCHEN       | 06. LIVING    | 10. LOBBY                       |
| 03. UTILITY ROOM  | 07. POOL DECK | 11. BEDROOM 1+ ENSUITE BATHROOM |
| 04. POWDER ROOM   | 08. POOL      | 12. BEDROOM 2+ ENSUITE BATHROOM |

#### 1ST FLOOR PLAN

13. BEDROOM 3+ ENSUITE BATHROOM
14. STAIRCASE
15. WATERBODY
16. BALCONY