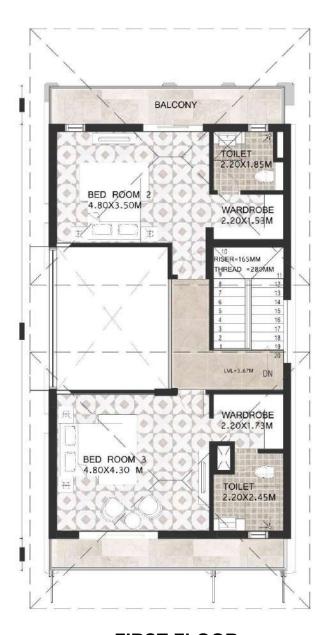

taste.
- Use of high-quality materials, luxurious finishes, and the latest technology to create a comfortable and functional living space.
- Designed by a renowned architecture firm from Singapore that incorporate elements of the local culture and environment to create a unique and memorable living experience.
- A picturesque view of the countryside or a nearby river.



## MASTERPLAN



## FLOOR PLANS (Villas I - A6)

### 17 4.10X1.6M WIC 2.2X1.6M PWD CAR PARKING BEDROOM-1 5.3X3.4M LIVING 7.7X4.8M KITCHEN 4X2.2M TERRACE 2.4M WIDE DINING 4.8X5.7M TERRACE 2.4M WIDE POOL 6.3 X 5.0M



### GROUND FLOOR PLAN

#### LOWER GROUND FLOOR

Ν





FIRST FLOOR PLAN







# FLOOR PLANS (Villas B1 - B9)





GROUND FLOOR PLAN TWIN VILLAS



FIRST FLOOR PLAN TWIN VILLAS



#### FIRST FLOOR TWIN VILLAS



# FLOOR PLANS (Villas B10)









#### GROUND FLOOR PLAN

| 01. ENTRNCE FOYER | 05. DINING    | 09. STUDY                       |
|-------------------|---------------|---------------------------------|
| 02. KITCHEN       | 06. LIVING    | 10. LOBBY                       |
| 03. UTILITY ROOM  | 07. POOL DECK | 11. BEDROOM 1+ ENSUITE BATHROOM |
| 04. POWDER ROOM   | 08. POOL      | 12. BEDROOM 2+ ENSUITE BATHROOM |

#### 1ST FLOOR PLAN

13. BEDROOM 3+ ENSUITE BATHROOM
14. STAIRCASE
15. WATERBODY
16. BALCONY





#### GROUND FLOOR PLAN

| 01. ENTRNCE FOYER | 05. DINING    | 09. STUDY                       | 13 |
|-------------------|---------------|---------------------------------|----|
| 02. KITCHEN       | 06. LIVING    | 10. LOBBY                       | 14 |
| 03. UTILITY ROOM  | 07