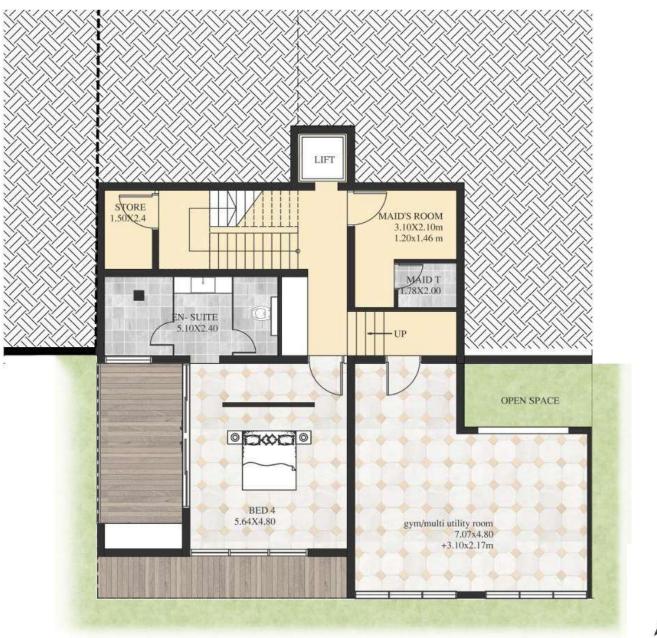

# FLOOR PLANS (Villas B10)

#### GROUND FLOOR PLAN

| 01. ENTRNCE FOYER | 05. DINING    | 09. STUDY                       |
|-------------------|---------------|---------------------------------|
| 02. KITCHEN       | 06. LIVING    | 10. LOBBY                       |
| 03. UTILITY ROOM  | 07. POOL DECK | 11. BEDROOM 1+ ENSUITE BATHROOM |
| 04. POWDER ROOM   | 08. POOL      | 12. BEDROOM 2+ ENSUITE BATHROOM |

#### 1ST FLOOR PLAN

13. BEDROOM 3+ ENSUITE BATHROOM
14. STAIRCASE
15. WATERBODY
16. BALCONY