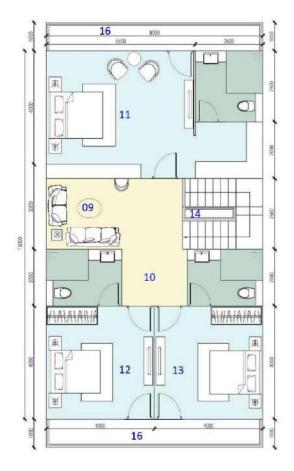

# FLOOR PLANS (Villas B1 - B9)

GROUND FLOOR PLAN TWIN VILLAS

FIRST FLOOR PLAN TWIN VILLAS

#### FIRST FLOOR TWIN VILLAS