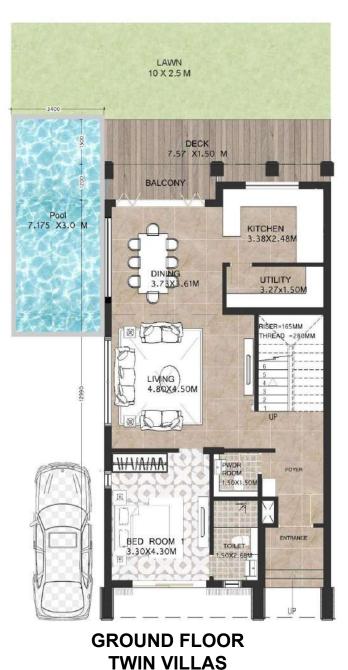

# FLOOR PLANS (Villas B1 - B9)

GROUND FLOOR PLAN TWIN VILLAS

FIRST FLOOR PLAN TWIN VILLAS