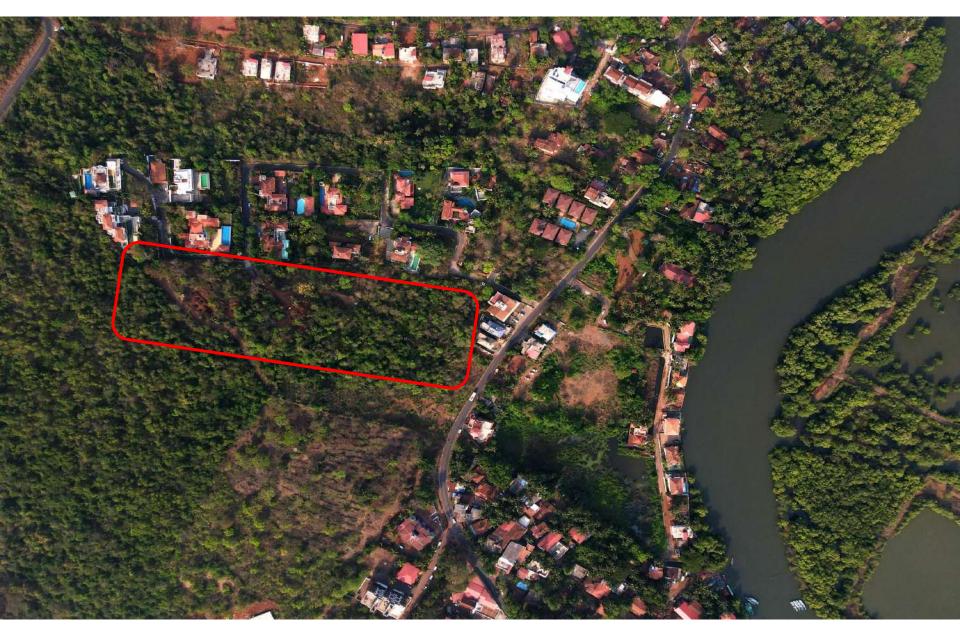

of the stunning countryside. With its opulent 4BHK villas, each built to perfection, this project offers a lifestyle of utmost sophistication and comfort.

As you make your way through the winding roads leading up to the villas, you'll be met with breathtaking views of the surrounding hills and greenery. Once you step inside your villa, the lavish interiors and top-of-the-line amenities will take your breath away.

With the city just 3 km away and the beach a mere 2 km away, you'll enjoy the perfect balance of serene countryside living and the excitement of the city and the sea. Whether you're looking for a permanent residence or a vacation home, this luxury villa project will exceed your expectations and provide you with the ultimate living experience.

## **AERIAL VIEW OF THE PROJECT**





## Villa Features

- A private gate for entry and exit, ensuring maximum security and privacy for its residents.
- Spacious garden that for relaxation or outdoor activities.
- Swimming pool that is perfect for leisure or exercise.
- Modern and contemporary design that incorporates the latest trends in architecture and design, open spaces, and minimalistic elements to create a sense of luxury and sophistication.
- Custom designed interiors that are unique to the your preferences and taste.
- Use of high-quality materials, luxurious finishes, and the latest technology to create a comfortable and functional living space.
- Designed by a renowned architecture firm from Singapore that incorporate elements of the local culture and environment to create a unique and memorable living experienc