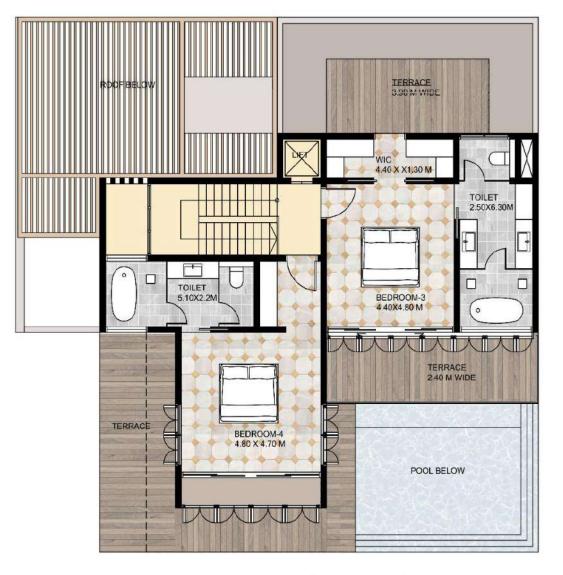

# FLOOR PLANS (Villas B10)

#### GROUND FLOOR PLAN

| 01. ENTRNCE FOYER | 05. DINING    | 09. STUDY                       |
|-------------------|---------------|---------------------------------|
| 02. KITCHEN       | 06. LIVING    | 10. LOBBY                       |
| 03. UTILITY ROOM  | 07. POOL DECK | 11. BEDROOM 1+ ENSUITE BATHROOM |
| 04. POWDER ROOM   | 08. POOL      | 12. BEDROOM 2+ ENSUITE BATHROOM |

#### 1ST FLOOR PLAN

13. BEDROOM 3+ ENSUITE BATHROOM
14. STAIRCASE
15. WATERBODY
16. BALCONY