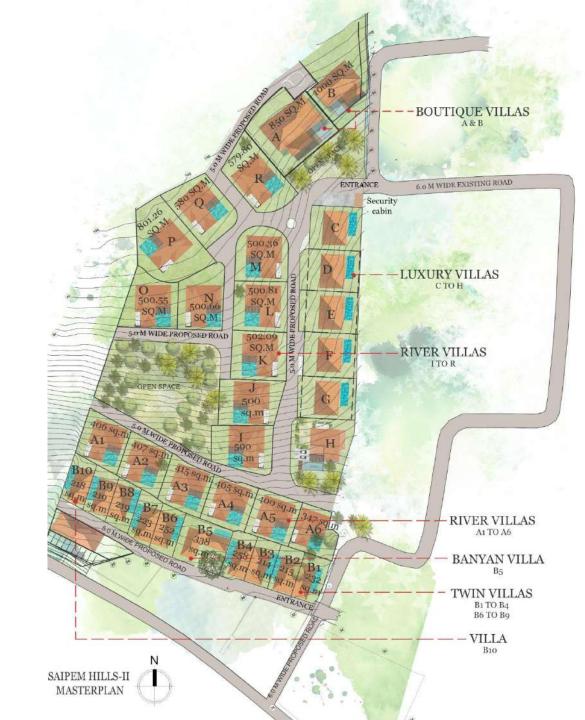

uring maximum security and privacy for its residents.
- Spacious garden that for relaxation or outdoor activities.
- Swimming pool that is perfect for leisure or exercise.
- Modern and contemporary design that incorporates the latest trends in architecture and design, open spaces, and minimalistic elements to create a sense of luxury and sophistication.
- Custom designed interiors that are unique to the your preferences and taste.
- Use of high-quality materials, luxurious finishes, and the latest technology to create a comfortable and functional living space.
- Designed by a renowned architecture firm from Singapore that incorporate elements of the local culture and environment to create a unique and memorable living experience.
- A picturesque view of the countryside or a nearby river.



## MASTERPLAN



## FLOOR PLANS (Villas I - A6)

### 17 4.10X1.6M WIC 2.2X1.6M PWD CAR PARKING BEDROOM-1 5.3X3.4M LIVING 7.7X4.8M KITCHEN 4X2.2M TERRACE 2.4M WIDE DINING 4.8X5.7M TERRACE 2.4M WIDE POOL 6.3 X 5.0M



### GROUND FLOOR PLAN

#### LOWER GROUND FLOOR

Ν





FIRST FLOOR PLAN







# FLOOR PLANS (Villas B1 - B9)





GROUND FLOOR PLAN TWIN VILLAS



FIRST FLOOR PLAN TWIN VILLAS



#### FIRST FLOOR TWIN VILLAS



# FLOOR PLANS (Villas B10)









#### GROUND FLOOR PLAN

| 01. ENTRNCE FOYER | 05. DINING    | 09. STUDY                       |
|-------------------|---------------|---------------------------------|
| 02. KITCHEN       | 06. LIVING    | 10. LOBBY                       |
| 03. UTILITY ROOM  | 07. POOL DECK | 11. BEDROOM 1+ ENSUITE BATHROOM |
| 04. POWDER ROOM   |