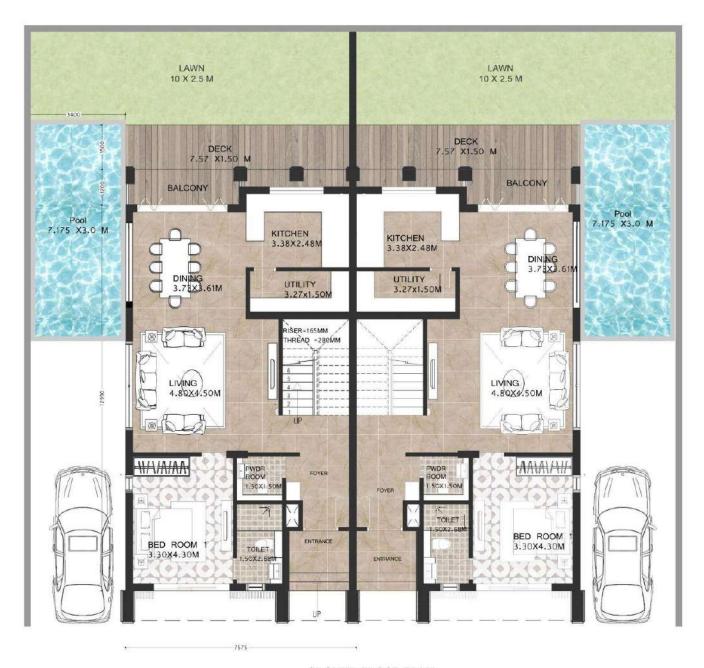

# FLOOR PLANS (Villas B1 - B9)

GROUND FLOOR PLAN TWIN VILLAS

FIRST FLOOR PLAN TWIN VILLAS

#### FIRST FLOOR TWIN VILLAS