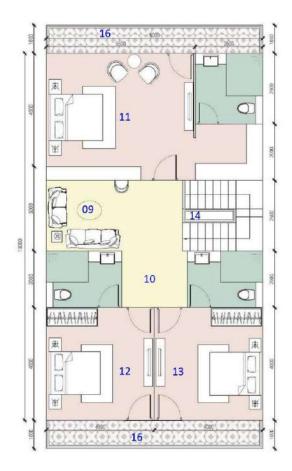

#### GROUND FLOOR PLAN

| 01. ENTRNCE FOYER | 05. DINING    | 09. STUDY                       | 13 |
|-------------------|---------------|---------------------------------|----|
| 02. KITCHEN       | 06. LIVING    | 10. LOBBY                       | 14 |
| 03. UTILITY ROOM  | 07. POOL DECK | 11. BEDROOM 1+ ENSUITE BATHROOM | 15 |
| 04. POWDER ROOM   | 08. POOL      | 12. BEDROOM 2+ ENSUITE BATHROOM | 16 |

#### 1ST FLOOR PLAN

13. BEDROOM 3+ ENSUITE BATHROOM 14. STAIRCASE 15. WATERBODY 16. BALCONY

4 BEDROOM VILLA TYPE 1 SECTION SCALE 1:200 A3