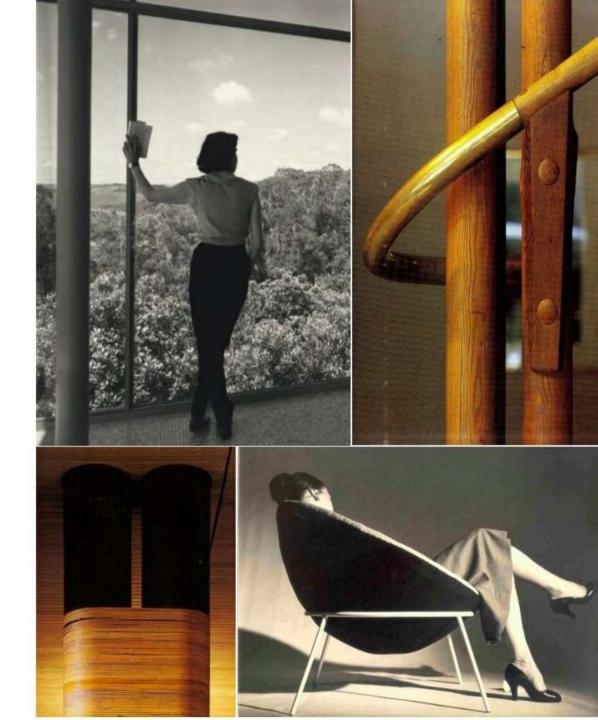

## SCREEN

THE TRADITIONAL ELEMENT IN TRANSITION, FROM DECORATIVE ACCESSORY TO ARCHITECTURAL SURFACE.

## CONTEMPORARY

WHILE PRESERVING THE CULTURAL HERITAGE WE MOVE FORWARD.

## **NEW STYLE**

PAST AND PRESENT, TWO IN ONE. THE NEW LINGO.

## NOSTALGIA

THE PORTUGUESE HAVE BEEN GONE FROM GOA FOR A LONG TIME AND LEFT BEHIND SIGNS OF THEIR TIMES. WE ARE NOW IN THE SIXTIES.

## **SHUTTER**

THE ARCHITECTURAL TRADITIONAL ELEMENT IS REINTERPRETED AND FRAMED IN A NEW LIGHT.