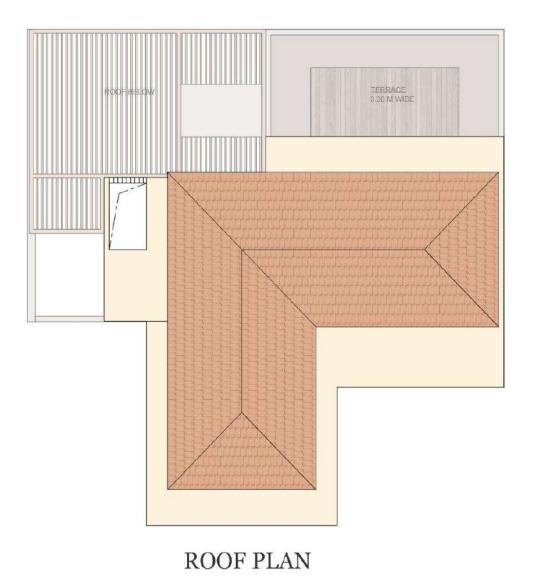

istic elements to create a sense of luxury and sophistication.
- Custom designed interiors that are unique to the your preferences and taste.
- Use of high-quality materials, luxurious finishes, and the latest technology to create a comfortable and functional living space.
- Designed by a renowned architecture firm from Singapore that incorporate elements of the local culture and environment to create a unique and memorable living experience.
- A picturesque view of the countryside or a nearby river.



## MASTERPLAN



## FLOOR PLANS (Villas I - A6)

### 17 4.10X1.6M WIC 2.2X1.6M PWD CAR PARKING BEDROOM-1 5.3X3.4M LIVING 7.7X4.8M KITCHEN 4X2.2M TERRACE 2.4M WIDE DINING 4.8X5.7M TERRACE 2.4M WIDE POOL 6.3 X 5.0M



### GROUND FLOOR PLAN

#### LOWER GROUND FLOOR

Ν





FIRST FLOOR PLAN







# FLOOR PLANS (Villas B1 - B9)





GROUND FLOOR PLAN TWIN VILLAS



FIRST FLOOR PLAN TWIN VILLAS



#### FIRST FLOOR TWIN VILLAS



# FLOOR PLANS (Villas B10)









#### GROUND FLOOR PLAN

| 01. ENTRNCE FOYER | 05. DINING    | 09. STUDY                       |
|-------------------|---------------|---------------------------------|
| 02. KITCHEN       | 06. LIVING    | 10. LOBBY                       |
| 03. UTILITY ROOM  | 07. POOL DECK | 11. BEDROOM 1+ ENSUITE BATHROOM |
| 04. POWDER ROOM   | 08. POOL      | 12. BEDROOM 2+ ENSUITE BATHROOM |

#### 1ST FLOOR PLAN

13. BEDROOM 3+ ENSUITE BATHROOM
14. STAIRCASE
15. WATERBODY
16. BALCONY





#### GROUND FLOOR PLAN

| 01. ENTRNCE FOYER | 05. DINING    | 09. STUDY                       | 13 |
|-------------------|---------------|------