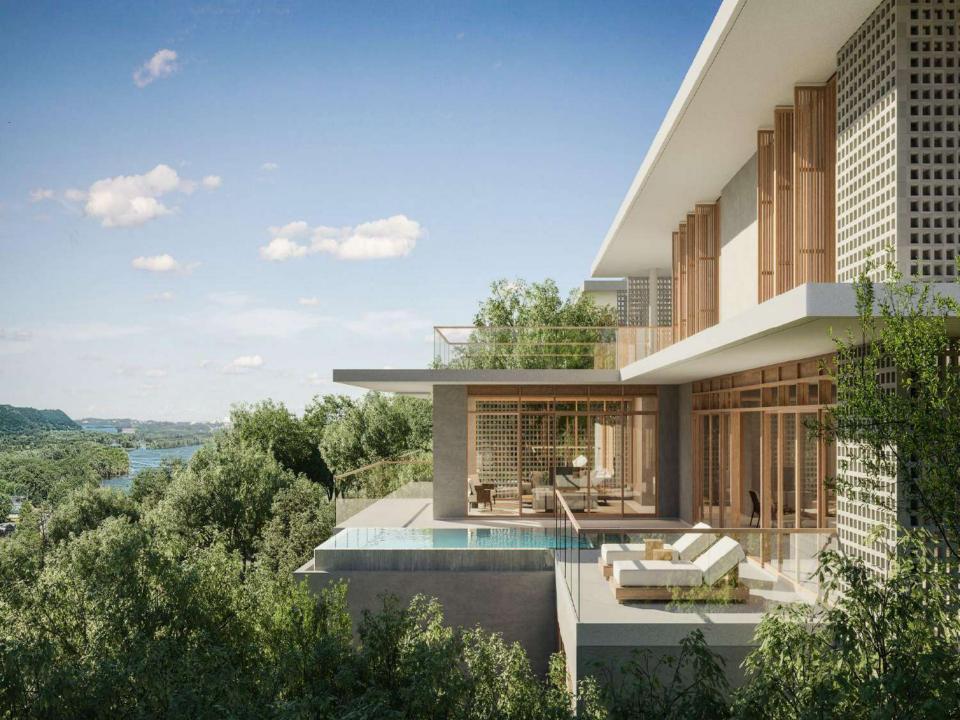

## Villa Features

- A private gate for entry and exit, ensuring maximum security and privacy for its residents.
- Spacious garden that for relaxation or outdoor activities.
- Swimming pool that is perfect for leisure or exercise.
- Modern and contemporary design that incorporates the latest trends in architecture and design, open spaces, and minimalistic elements to create a sense of luxury and sophistication.
- Custom designed interiors that are unique to the your preferences and taste.
- Use of high-quality materials, luxurious finishes, and the latest technology to create a comfortable and functional living space.
- Designed by a renowned architecture firm from Singapore that incorporate elements of the local culture and environment to create a unique and memorable living experience.
- A picturesque view of the countryside or a nearby river.