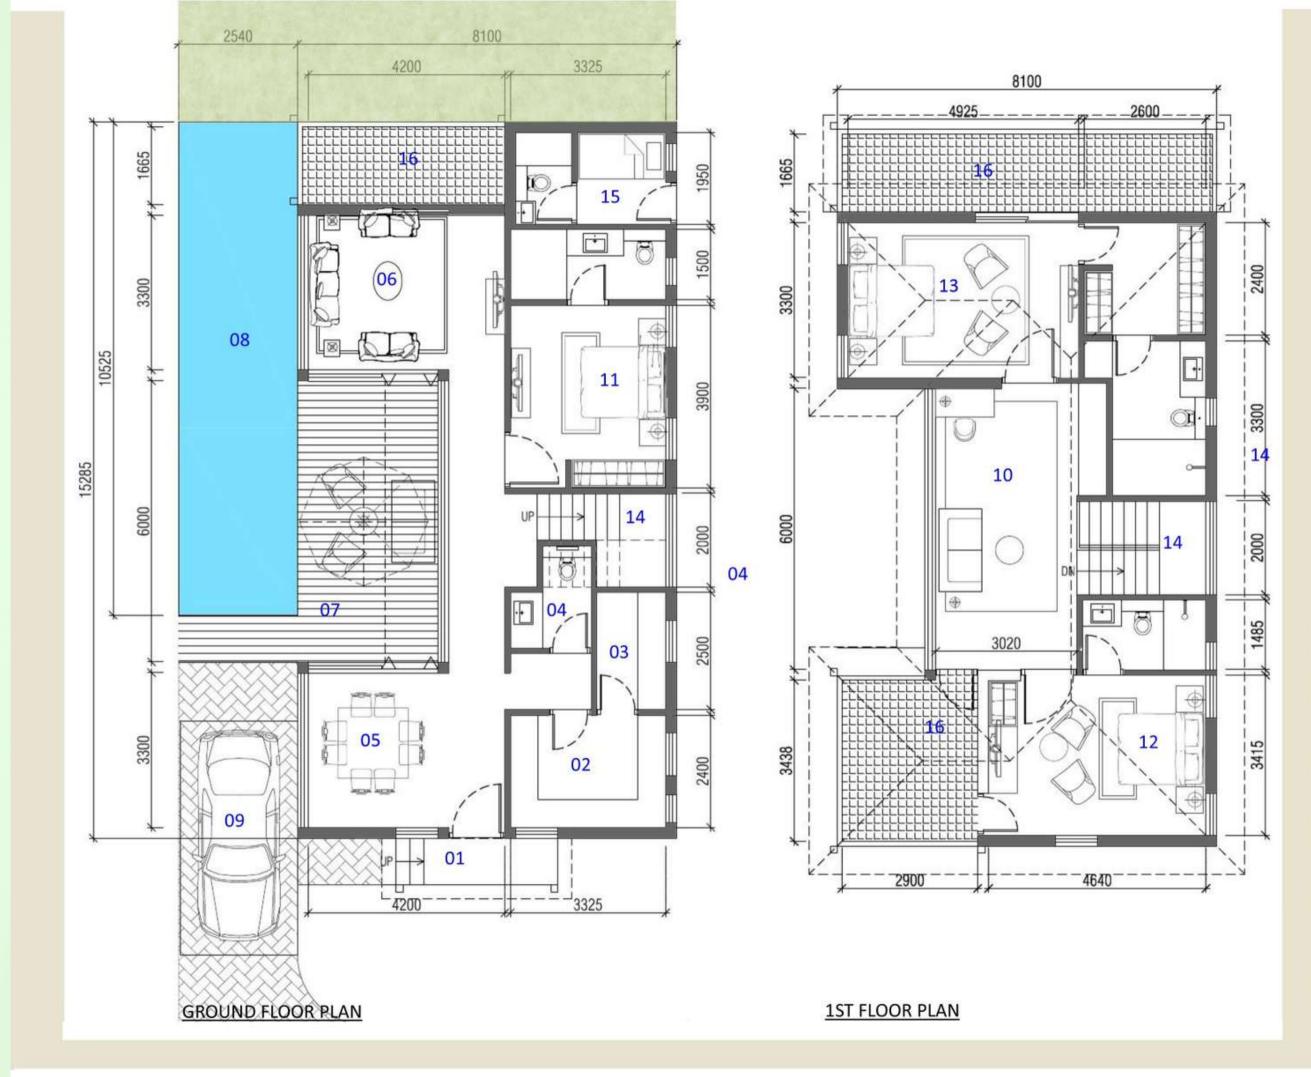

# FLOOR PLAN

- **01. ENTRNCE FOYER**
- 02. KITCHEN
- 03. UTILITY ROOM
- 04. POWDER ROOM
- 05. DINING
- 06. LIVING
- 07. POOL DECK
- 08. POOL
- 09. PARKING
- **10. FAMILY LOUNGE**
- 11. BEDROOM 1+ ENSUITE BATHROOM
- 12. BEDROOM 2+ ENSUITE BATHROOM
- 13. BEDROOM 3+ ENSUITE BATHROOM
- 14. STAIRCASE
- **15. SERVANT ROOM**
- 16. BALCONY