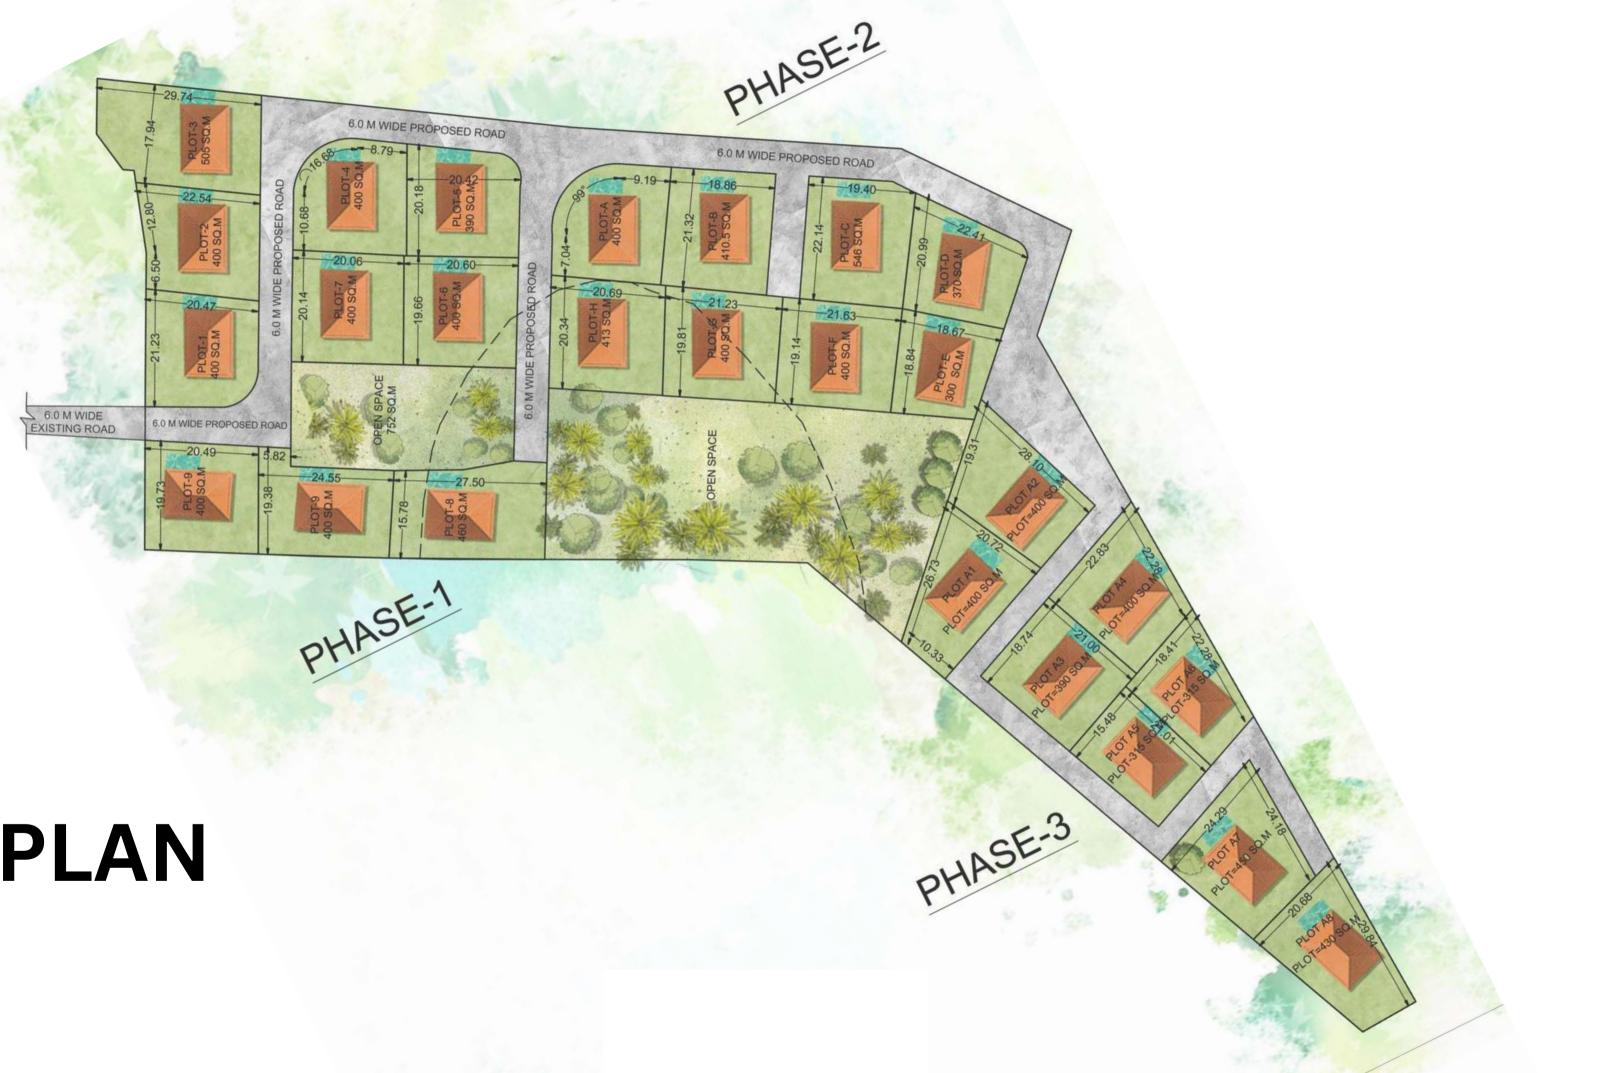

Plot measures 4 acre in size and is situated in a lovely rural setting. A perfect location with close proximity to the Capital - Panjim, casinos, hospitals, 5 star resorts and beaches.